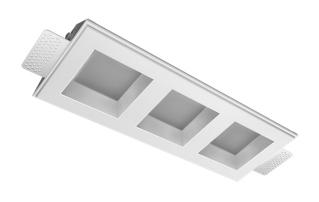

## Trimless recessed luminaire

## Senit

MAC 3

# Triple Q A25 33W 930 DW

220-240 V

IP20

EHE

Ra >90