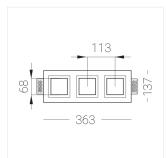

### **Specifications**

| Measurements: | 363x137x70 mm |
|---------------|---------------|
|               |               |

Triple

Body: Gypsum Illuminant: LED

Electrical safety class: Ш Degree of protection: IP20 Rated power: 31.3 w Luminaire luminous flux\*: 2262 lm 75 lm/w Light output\*: Colorful temperature\*: 3000 K Color rendering index\*: Ra >90 Color temperature stability\*: MAC 3 cos \*: 0.96 LC 45/500-1400/50 bDW SC PRE2 PRA: