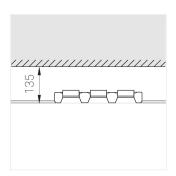

### **Specifications**

| Measurements: | 363x137x70 mm |
|---------------|---------------|
|               |               |

Triple

Body: Gypsum Illuminant: LED

Electrical safety class: Ш Degree of protection: IP20 Rated power: 31.3 w Luminaire luminous flux\*: 2262 lm 75 lm/w Light output\*: Colorful temperature\*: 3000 K Color rendering index\*: Ra >90 Color temperature stability\*: MAC 3 cos \*: 0.96 LC 45/500-1400/50 bDW SC PRE2 PRA: