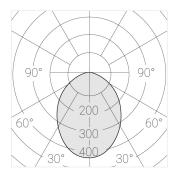

### **Specifications**

| Measurements: | 363x137x70 mm |
|---------------|---------------|
|               |               |

Triple

Body: Gypsum Illuminant: LED

Electrical safety class: Ш Degree of protection: IP20 Rated power: 31.3 w Luminaire luminous flux\*: 2262 lm 75 lm/w Light output\*: Colorful temperature\*: 3000 K Color rendering index\*: Ra >90 Color temperature stability\*: MAC 3 cos \*: 0.96 LC 45/500-1400/50 bDW SC PRE2 PRA: