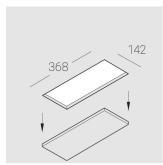

### **Specifications**

| Measurements: | 363x137x70 mm |
|---------------|---------------|
|               |               |

Triple

Body: Gypsum Illuminant: LED

Electrical safety class: Ш Degree of protection: IP20 Rated power: 31.3 w Luminaire luminous flux\*: 2262 lm 75 lm/w Light output\*: Colorful temperature\*: 3000 K Color rendering index\*: Ra >90 Color temperature stability\*: MAC 3 cos \*: 0.96 LC 45/500-1400/50 bDW SC PRE2 PRA: