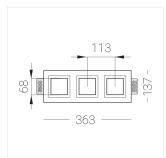

# **Specifications**

Measurements: 363x137x70 mm

Triple

Body: Gypsum Illuminant: LED

Electrical safety class: Ш Degree of protection: IP20 Rated power: 22 w Luminaire luminous flux\*: 1785 lm 84.00 lm/w Light output\*: Colorful temperature\*: 4000 K Color rendering index\*: Ra >90 Color temperature stability\*: MAC 3 cos \*: 0.95 LC 25/350-1050/50 bDW SC PRE2 PRA: