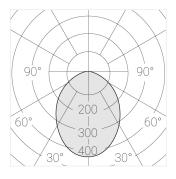

# **Specifications**

Measurements: 363x137x70 mm

Triple

Body: Gypsum Illuminant: LED

Electrical safety class: Ш Degree of protection: IP20 Rated power: 22 w Luminaire luminous flux\*: 1785 lm 84.00 lm/w Light output\*: Colorful temperature\*: 4000 K Color rendering index\*: Ra >90 Color temperature stability\*: MAC 3 cos \*: 0.95 LC 25/350-1050/50 bDW SC PRE2 PRA: