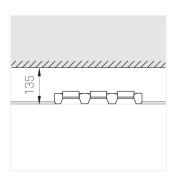

# **Specifications**

Measurements: 363x137x70 mm

Triple

Body: Gypsum Illuminant: LED

Electrical safety class: Ш Degree of protection: IP20 Rated power: 22 w Luminaire luminous flux\*: 1785 lm 84.00 lm/w Light output\*: Colorful temperature\*: 4000 K Color rendering index\*: Ra >90 Color temperature stability\*: MAC 3 cos \*: 0.95 LC 25/350-1050/50 bDW SC PRE2 PRA: