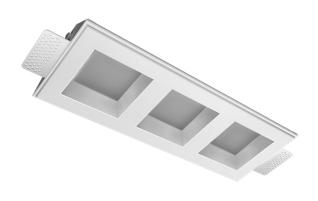

# Trimless recessed luminaire

MAC 3

# **Specifications**

Measurements: 363x137x70 mm

Triple

Body: Gypsum Illuminant: LED

Electrical safety class: Ш Degree of protection: IP20 Rated power: 22 w Luminaire luminous flux\*: 1785 lm 84.00 lm/w Light output\*: Colorful temperature\*: 4000 K Color rendering index\*: Ra >90 Color temperature stability\*: MAC 3 cos \*: 0.95 LC 25/350-1050/50 bDW SC PRE2 PRA: