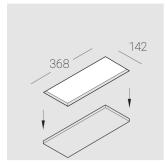

# **Specifications**

Measurements: 363x137x70 mm

Triple

Body: Gypsum Illuminant: LED

Electrical safety class: Ш Degree of protection: IP20 Rated power: 22 w Luminaire luminous flux\*: 1785 lm 84.00 lm/w Light output\*: Colorful temperature\*: 4000 K Color rendering index\*: Ra >90 Color temperature stability\*: MAC 3 cos \*: 0.95 LC 25/350-1050/50 bDW SC PRE2 PRA: