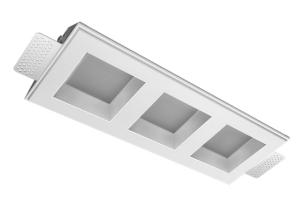

# Trimless recessed luminaire

## Triple Q A25 33W 940 DW ze11010345

#### **Specifications**

| Measurements:                                                                                                                                                                                                            | 363x137x70 mm                                                                                                       |
|--------------------------------------------------------------------------------------------------------------------------------------------------------------------------------------------------------------------------|---------------------------------------------------------------------------------------------------------------------|
| Triple<br>Body:<br>Illuminant:                                                                                                                                                                                           | Gypsum<br>LED                                                                                                       |
| Electrical safety class:<br>Degree of protection:<br>Rated power:<br>Luminaire luminous flux*:<br>Light output*:<br>Colorful temperature*:<br>Color rendering index*:<br>Color temperature stability*:<br>cos *:<br>PRA: | II<br>IP20<br>31.3 w<br>2442 Im<br>81.00 Im/w<br>4000 K<br>Ra >90<br>MAC 3<br>0.96<br>LC 45/500-1400/50 bDW SC PRE2 |