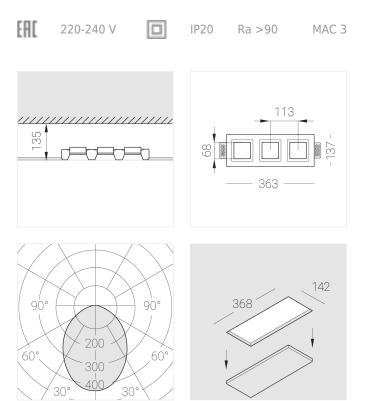

#### **Specifications**

| Measurements:                                                                                                                                                                                                            | 363x137x70 mm                                                                                                       |
|--------------------------------------------------------------------------------------------------------------------------------------------------------------------------------------------------------------------------|---------------------------------------------------------------------------------------------------------------------|
| Triple<br>Body:<br>Illuminant:                                                                                                                                                                                           | Gypsum<br>LED                                                                                                       |
| Electrical safety class:<br>Degree of protection:<br>Rated power:<br>Luminaire luminous flux*:<br>Light output*:<br>Colorful temperature*:<br>Color rendering index*:<br>Color temperature stability*:<br>cos *:<br>PRA: | II<br>IP20<br>31.3 w<br>2442 Im<br>81.00 Im/w<br>4000 K<br>Ra >90<br>MAC 3<br>0.96<br>LC 45/500-1400/50 bDW SC PRE2 |