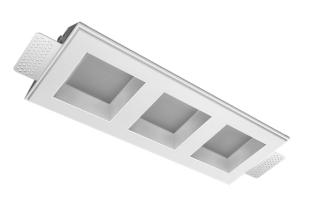

# Trimless recessed luminaire

## Triple Q A25 33W 930 IP44/20 DW ze11010359

Senit

#### **Specifications**

| Measurements:                                                                                                                                                                                                            | 363x137x70 mm                                                                                                       |
|--------------------------------------------------------------------------------------------------------------------------------------------------------------------------------------------------------------------------|---------------------------------------------------------------------------------------------------------------------|
| Triple<br>Body:<br>Illuminant:                                                                                                                                                                                           | Gypsum<br>LED                                                                                                       |
| Electrical safety class:<br>Degree of protection:<br>Rated power:<br>Luminaire luminous flux*:<br>Light output*:<br>Colorful temperature*:<br>Color rendering index*:<br>Color temperature stability*:<br>cos *:<br>PRA: | II<br>IP44<br>31.3 w<br>2262 Im<br>75.00 Im/w<br>3000 K<br>Ra >90<br>MAC 3<br>0.96<br>LC 45/500-1400/50 bDW SC PRE2 |