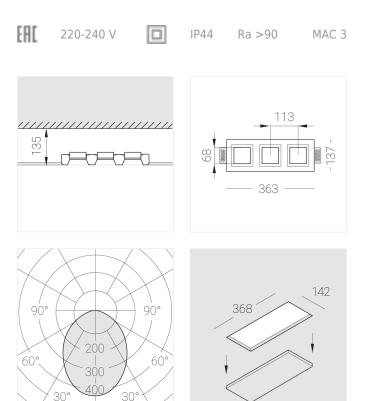

#### **Specifications**

| Measurements:                                                                                                                                                                                                            | 363x137x70 mm                                                                                                       |
|--------------------------------------------------------------------------------------------------------------------------------------------------------------------------------------------------------------------------|---------------------------------------------------------------------------------------------------------------------|
| Triple<br>Body:<br>Illuminant:                                                                                                                                                                                           | Gypsum<br>LED                                                                                                       |
| Electrical safety class:<br>Degree of protection:<br>Rated power:<br>Luminaire luminous flux*:<br>Light output*:<br>Colorful temperature*:<br>Color rendering index*:<br>Color temperature stability*:<br>cos *:<br>PRA: | II<br>IP44<br>31.3 w<br>2262 Im<br>75.00 Im/w<br>3000 K<br>Ra >90<br>MAC 3<br>0.96<br>LC 45/500-1400/50 bDW SC PRE2 |