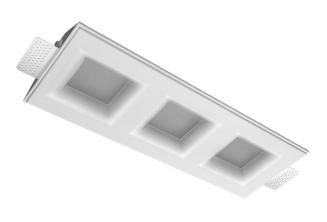

# Trimless recessed luminaire



## Triple Q R25 33W 830 ze11010361





### Complectation

| Body               | 1 |
|--------------------|---|
| LED module         | 3 |
| Conrol gear        | 3 |
| Fastener           | 2 |
| Screw x6           | 4 |
| Screw self-tapping | 2 |
| Washer D5          | 4 |
| Suction Cup        | 1 |
|                    |   |

#### Dimming by TRIAC accessible on request

The manufacturer reserves the right to change the configuration of the LED luminaire.

### Specifications

| ents: 432x167x70 mm                                                                                                                                                                  | nm                                           |
|-------------------------------------------------------------------------------------------------------------------------