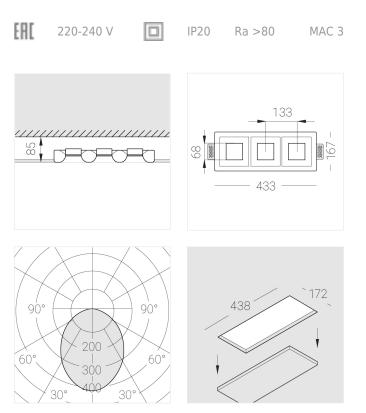

### Specifications

| ents: 432x167x70 mm                                                                                                                                                                  | nm                                           |
|--------------------------------------------------------------------------------------------------------------------------------------------------------------------------------------|----------------------------------------------|
| Gypsun<br>LEE                                                                                                                                                                        |                                              |
| protection: IP2(<br>protection: IP2(<br>ver: 33.6 v<br>luminous flux*: 2669 In<br>ut*: 81.00 Im/v<br>mperature*: 3000 F<br>ering index*: Ra >80<br>berature stability*: MAC 3<br>0.5 | 5 w<br>Im<br>n/w<br>0 K<br>-80<br>C 3<br>0.5 |
| Mean Well APC                                                                                                                                                                        | (                                            |