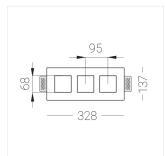

### **Specifications**

| Measurements: | 328X137X50 mm |
|---------------|---------------|
|               |               |
|               |               |

Triple

Body: Gypsum Illuminant: LED

Electrical safety class: Ш Degree of protection: IP20 Rated power: 33.6 w Luminaire luminous flux\*: 2504 lm 75.00 lm/w Light output\*: Colorful temperature\*: 3000 K Color rendering index\*: Ra >90 MAC 3 Color temperature stability\*: cos \*: 0.5 PRA: Mean Well APC-12-350