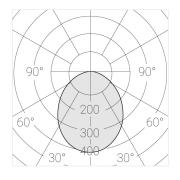

### **Specifications**

| Measurements: | 328X137X50 mm |
|---------------|---------------|
|               |               |
|               |               |

Triple

Body: Gypsum Illuminant: LED

Electrical safety class: Ш Degree of protection: IP20 Rated power: 33.6 w Luminaire luminous flux\*: 2504 lm 75.00 lm/w Light output\*: Colorful temperature\*: 3000 K Color rendering index\*: Ra >90 MAC 3 Color temperature stability\*: cos \*: 0.5 PRA: Mean Well APC-12-350