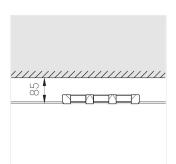

### **Specifications**

| Measurements: | 328X137X50 mm |
|---------------|---------------|
|               |               |
|               |               |

Triple

Body: Gypsum Illuminant: LED

Electrical safety class: Ш Degree of protection: IP20 Rated power: 33.6 w Luminaire luminous flux\*: 2504 lm 75.00 lm/w Light output\*: Colorful temperature\*: 3000 K Color rendering index\*: Ra >90 MAC 3 Color temperature stability\*: cos \*: 0.5 PRA: Mean Well APC-12-350