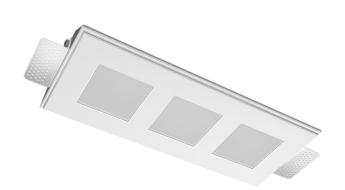

## Trimless recessed luminaire

MAC 3

# Triple Q S05 33W 930

220-240 V

IP20

EHE

Ra >90

### **Specifications**

| Measurements: | 328X137X50 mm |
|---------------|---------------|
|               |               |
|               |               |

Triple

Body: Gypsum Illuminant: LED

Electrical safety class: Ш Degree of protection: IP20 Rated power: 33.6 w Luminaire luminous flux\*: 2504 lm 75.00 lm/w Light output\*: Colorful temperature\*: 3000 K Color rendering index\*: Ra >90 MAC 3 Color temperature stability\*: cos \*: 0.5 PRA: Mean Well APC-12-350