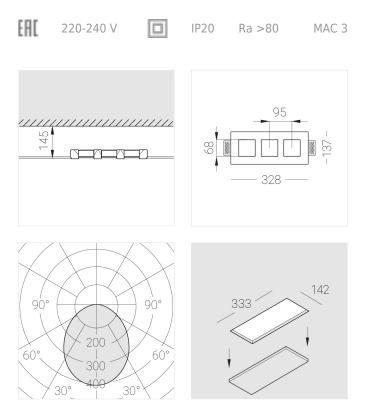

## Specifications

| Measurements:                                                                                                                                                                                                    | 328x137x50 mm                                                                                                     |
|------------------------------------------------------------------------------------------------------------------------------------------------------------------------------------------------------------------|-------------------------------------------------------------------------------------------------------------------|
| Triple<br>Body:<br>Illuminant:                                                                                                                                                                                   | Gypsum<br>LED                                                                                                     |
| Electrical safety class:<br>Degree of protection:<br>Rated power:<br>Luminaire luminous flux*:<br>Light output*:<br>Colorful temperature*:<br>Color rendering index*:<br>Color temperature stability*:<br>cos *: | II<br>IP20<br>22 w<br>2121 lm<br>98.00 lm/w<br>3000 K<br>Ra >80<br>MAC 3<br>0.95<br>LCA 25W 350-1050mA one4all SC |
| ,                                                                                                                                                                                                                | LCA 25W 350-1050mA                                                                                                |