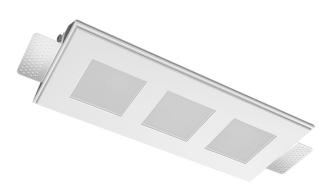

## Trimless recessed luminaire

Triple Q S05 24W 830 DA ze11010316

## Specifications

| Measurements:                                                                                                                                                                                                    | 328x137x50 mm                                                                                                     |
|------------------------------------------------------------------------------------------------------------------------------------------------------------------------------------------------------------------|-------------------------------------------------------------------------------------------------------------------|
| Triple<br>Body:<br>Illuminant:                                                                                                                                                                                   | Gypsum<br>LED                                                                                                     |
| Electrical safety class:<br>Degree of protection:<br>Rated power:<br>Luminaire luminous flux*:<br>Light output*:<br>Colorful temperature*:<br>Color rendering index*:<br>Color temperature stability*:<br>cos *: | II<br>IP20<br>22 w<br>2121 lm<br>98.00 lm/w<br>3000 K<br>Ra >80<br>MAC 3<br>0.95<br>LCA 25W 350-1050mA one4all SC |
| ,                                                                                                                                                                                                                | LCA 25W 350-1050mA                                                                                                |