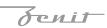

## Trimless recessed luminaire

Triple Q S05 33W 830 DA ze11010406

## Specifications

| Measurements:                                                                                                                                                                                                            | 328x137x50 mm                                                                                                              |
|--------------------------------------------------------------------------------------------------------------------------------------------------------------------------------------------------------------------------|----------------------------------------------------------------------------------------------------------------------------|
| Triple<br>Body:<br>Illuminant:                                                                                                                                                                                           | Gypsum<br>LED                                                                                                              |
| Electrical safety class:<br>Degree of protection:<br>Rated power:<br>Luminaire luminous flux*:<br>Light output*:<br>Colorful temperature*:<br>Color rendering index*:<br>Color temperature stability*:<br>cos *:<br>PRA: | II<br>IP20<br>31.3 w<br>2904 Im<br>95.00 Im/w<br>3000 K<br>Ra >80<br>MAC 3<br>0.96<br>LCA 45W 500-1400mA one4all SC<br>PRE |