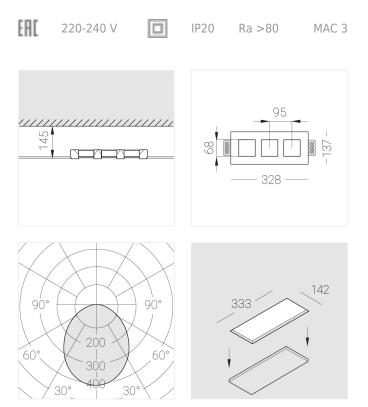

## Specifications

| Measurements:                                                                                                                                                                                                            | 328x137x50 mm                                                                                                              |
|--------------------------------------------------------------------------------------------------------------------------------------------------------------------------------------------------------------------------|----------------------------------------------------------------------------------------------------------------------------|
| Triple<br>Body:<br>Illuminant:                                                                                                                                                                                           | Gypsum<br>LED                                                                                                              |
| Electrical safety class:<br>Degree of protection:<br>Rated power:<br>Luminaire luminous flux*:<br>Light output*:<br>Colorful temperature*:<br>Color rendering index*:<br>Color temperature stability*:<br>cos *:<br>PRA: | II<br>IP20<br>31.3 w<br>2904 Im<br>95.00 Im/w<br>3000 K<br>Ra >80<br>MAC 3<br>0.96<br>LCA 45W 500-1400mA one4all SC<br>PRE |