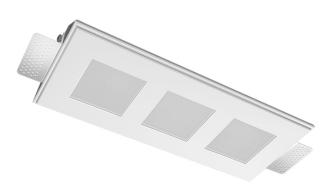

## Trimless recessed luminaire

Triple Q S05 24W 930 DA ze11010319

## Specifications

| Measurements:                                                                                                                                                                                                            | 328x137x50 mm                                                                                                            |
|--------------------------------------------------------------------------------------------------------------------------------------------------------------------------------------------------------------------------|--------------------------------------------------------------------------------------------------------------------------|
| Triple<br>Body:<br>Illuminant:                                                                                                                                                                                           | Gypsum<br>LED                                                                                                            |
| Electrical safety class:<br>Degree of protection:<br>Rated power:<br>Luminaire luminous flux*:<br>Light output*:<br>Colorful temperature*:<br>Color rendering index*:<br>Color temperature stability*:<br>cos *:<br>PRA: | II<br>IP20<br>22 w<br>1829 Im<br>85.00 Im/w<br>3000 K<br>Ra >90<br>MAC 3<br>0.95<br>LCA 25W 350-1050mA one4all SC<br>PRE |