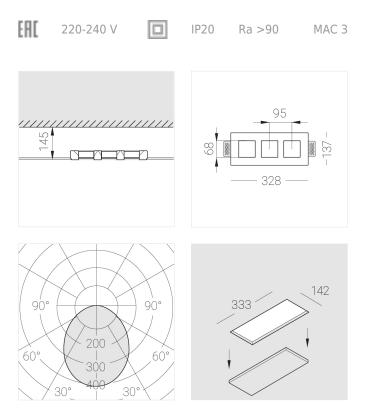

## Specifications

| Measurements:                                                                                                                                                                                                            | 328x137x50 mm                                                                                                            |
|--------------------------------------------------------------------------------------------------------------------------------------------------------------------------------------------------------------------------|--------------------------------------------------------------------------------------------------------------------------|
| Triple<br>Body:<br>Illuminant:                                                                                                                                                                                           | Gypsum<br>LED                                                                                                            |
| Electrical safety class:<br>Degree of protection:<br>Rated power:<br>Luminaire luminous flux*:<br>Light output*:<br>Colorful temperature*:<br>Color rendering index*:<br>Color temperature stability*:<br>cos *:<br>PRA: | II<br>IP20<br>22 w<br>1829 Im<br>85.00 Im/w<br>3000 K<br>Ra >90<br>MAC 3<br>0.95<br>LCA 25W 350-1050mA one4all SC<br>PRE |