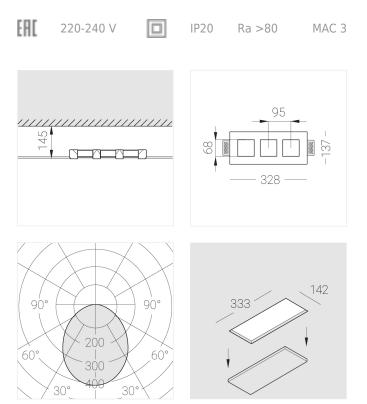

#### **Specifications**

| Measurements:                                                                                                                                                                                                            | 328x137x50 mm                                                                                                     |
|--------------------------------------------------------------------------------------------------------------------------------------------------------------------------------------------------------------------------|-------------------------------------------------------------------------------------------------------------------|
| Triple<br>Body:<br>Illuminant:                                                                                                                                                                                           | Gypsum<br>LED                                                                                                     |
| Electrical safety class:<br>Degree of protection:<br>Rated power:<br>Luminaire luminous flux*:<br>Light output*:<br>Colorful temperature*:<br>Color rendering index*:<br>Color temperature stability*:<br>cos *:<br>PRA: | II<br>IP20<br>22 w<br>2121 Im<br>98.00 Im/w<br>3000 K<br>Ra >80<br>MAC 3<br>0.95<br>LC 25/350-1050/50 bDW SC PRE2 |