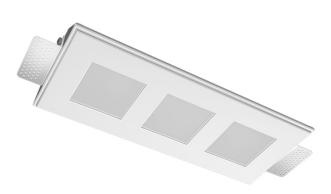

# Trimless recessed luminaire

## Triple Q S05 24W 830 DW ze11010311

#### **Specifications**

| Measurements:                                                                                                                                                                                                            | 328x137x50 mm                                                                                                     |
|--------------------------------------------------------------------------------------------------------------------------------------------------------------------------------------------------------------------------|-------------------------------------------------------------------------------------------------------------------|
| Triple<br>Body:<br>Illuminant:                                                                                                                                                                                           | Gypsum<br>LED                                                                                                     |
| Electrical safety class:<br>Degree of protection:<br>Rated power:<br>Luminaire luminous flux*:<br>Light output*:<br>Colorful temperature*:<br>Color rendering index*:<br>Color temperature stability*:<br>cos *:<br>PRA: | II<br>IP20<br>22 w<br>2121 Im<br>98.00 Im/w<br>3000 K<br>Ra >80<br>MAC 3<br>0.95<br>LC 25/350-1050/50 bDW SC PRE2 |