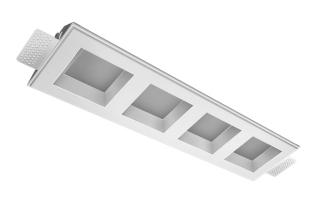

# Trimless recessed luminaire

## Tetro Q A25 32W 840 DA ze11010437

### Complectation

| Body               | 1 |
|--------------------|---|
| LED module         | 4 |
| Conrol gear        | 1 |
| Fastener           | 2 |
| Screw x6           | 4 |
| Screw self-tapping | 2 |
| Washer D5          | 4 |
| Suction Cup        | 1 |
|                    |   |