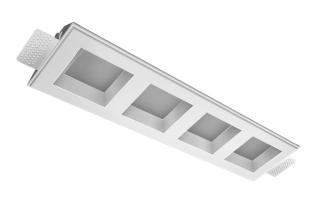

# Trimless recessed luminaire



## Tetro Q A25 44W 840 DA ze11010497





### Complectation

| Body               | 1 |
|--------------------|---|
| LED module         | 4 |
| Conrol gear        | 1 |
| Fastener           | 2 |
| Screw x6           | 4 |
| Screw self-tapping | 2 |
| Washer D5          | 4 |
| Suction Cup        | 1 |
|                    |   |

#### Dimming by TRIAC accessible on request

The manufacturer reserves the right to change the configuration of the LED luminaire.

#### **Specifications**

All parameters marked with \* are calculated values. Zenith uses tried and tested components from leading suppliers. However, it is possible for some LED technology-related faults to occur over the life of the product.

\*\* — the manufacturer reserves the right to replace the power supply with a similar one with the same characteristics.