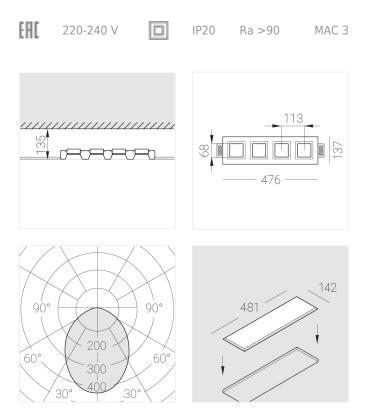

#### **Specifications**

| Illuminant:LEDElectrical safety class:IDegree of protection:IP20Rated power:41.5 wLuminaire luminous flux*:2774 lmLight output*:69.00 lm/wColorful temperature*:2700 kColor rendering index*:Ra >90Color temperature stability*:MAC 30 | Measurements:                                                                                                                                                                        | 475x137x70 mm                                                                                                       |
|----------------------------------------------------------------------------------------------------------------------------------------------------------------------------------------------------------------------------------------|--------------------------------------------------------------------------------------------------------------------------------------------------------------------------------------|---------------------------------------------------------------------------------------------------------------------|
| Degree of protection:IP20Rated power:41.5 mLuminaire luminous flux*:2774 lmLight output*:69.00 lm/mColorful temperature*:2700 kColor rendering index*:Ra >90Color temperature stability*:MAC 30                                        | Body:                                                                                                                                                                                | Gypsum<br>LED                                                                                                       |
|                                                                                                                                                                                                                                        | Degree of protection:<br>Rated power:<br>Luminaire luminous flux*:<br>Light output*:<br>Colorful temperature*:<br>Color rendering index*:<br>Color temperature stability*:<br>cos *: | II<br>IP20<br>41.5 w<br>2774 Im<br>69.00 Im/w<br>2700 K<br>Ra >90<br>MAC 3<br>0.97<br>LCA 45W 500-1400mA one4all SC |