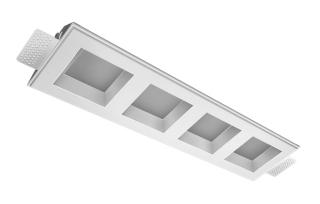

# Trimless recessed luminaire

## Tetro Q A25 44W 927 DA ze11010498

#### **Specifications**

| Illuminant:LEDElectrical safety class:IDegree of protection:IP20Rated power:41.5 wLuminaire luminous flux*:2774 lmLight output*:69.00 lm/wColorful temperature*:2700 kColor rendering index*:Ra >90Color temperature stability*:MAC 30 | Measurements:                                                                                                                                                                        | 475x137x70 mm                                                                                                       |
|----------------------------------------------------------------------------------------------------------------------------------------------------------------------------------------------------------------------------------------|--------------------------------------------------------------------------------------------------------------------------------------------------------------------------------------|---------------------------------------------------------------------------------------------------------------------|
| Degree of protection:IP20Rated power:41.5 mLuminaire luminous flux*:2774 lmLight output*:69.00 lm/mColorful temperature*:2700 kColor rendering index*:Ra >90Color temperature stability*:MAC 30                                        | Body:                                                                                                                                                                                | Gypsum<br>LED                                                                                                       |
|                                                                                                                                                                                                                                        | Degree of protection:<br>Rated power:<br>Luminaire luminous flux*:<br>Light output*:<br>Colorful temperature*:<br>Color rendering index*:<br>Color temperature stability*:<br>cos *: | II<br>IP20<br>41.5 w<br>2774 Im<br>69.00 Im/w<br>2700 K<br>Ra >90<br>MAC 3<br>0.97<br>LCA 45W 500-1400mA one4all SC |