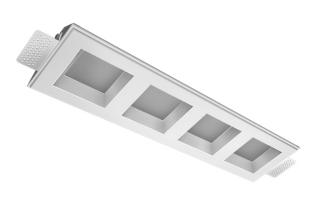

# Trimless recessed luminaire



## Tetro Q A25 44W 840 DW ze11010492





### Complectation

| Body               | 1 |
|--------------------|---|
| LED module         | 4 |
| Conrol gear        | 1 |
| Fastener           | 2 |
| Screw x6           | 4 |
| Screw self-tapping | 2 |
| Washer D5          | 4 |
| Suction Cup        | 1 |
|                    |   |

#### Dimming by TRIAC accessible on request

The manufacturer reserves the right to change the configuration of the LED luminaire.

#### **Specifications**

All parameters marked with \* are calculated values. Zenith uses tried and tested components from leading suppliers. However, it is possible for some LED technology-related faults to occur over the life of the product.

\*\* — the manufacturer reserves the right to replace the power supply with a similar one with the same characteristics.