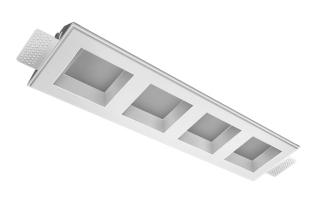

# Trimless recessed luminaire



## Tetro Q A25 32W 927 DW ze11010433





### Complectation

| Body               | 1 |
|--------------------|---|
| LED module         | 4 |
| Conrol gear        | 1 |
| Fastener           | 2 |
| Screw x6           | 4 |
| Screw self-tapping | 2 |
| Washer D5          | 4 |
| Suction Cup        | 1 |
|                    |   |

#### Dimming by TRIAC accessible on request

The manufacturer reserves the right to change the configuration of the LED luminaire.

#### **Specifications**

All parameters marked with \* are calculated values. Zenith uses tried and tested components from leading suppliers. However, it is possible for some LED technology-related faults to occur over the life of the product.

\*\* — the manufacturer reserves the right to replace the power supply with a similar one with the same characteristics.