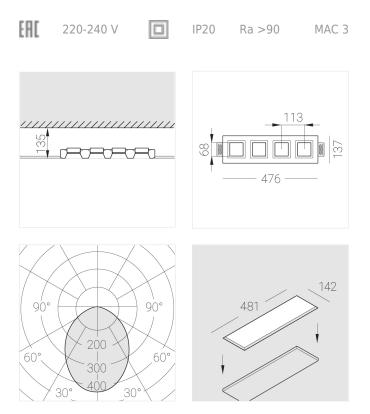

#### **Specifications**

| Measurements:                                                                                                                                                                                                            | 475x137x70 mm                                                                                                           |
|--------------------------------------------------------------------------------------------------------------------------------------------------------------------------------------------------------------------------|-------------------------------------------------------------------------------------------------------------------------|
| Quadruple<br>Body:<br>Illuminant:                                                                                                                                                                                        | Gypsum<br>LED                                                                                                           |
| Electrical safety class:<br>Degree of protection:<br>Rated power:<br>Luminaire luminous flux*:<br>Light output*:<br>Colorful temperature*:<br>Color rendering index*:<br>Color temperature stability*:<br>cos *:<br>PRA: | II<br>IP20<br>29.1 w<br>2204 Im<br>78 Im/w<br>3000 K<br>Ra >90<br>MAC 3<br>0.95<br>LCA 45W 500-1400mA one4all SC<br>PRF |