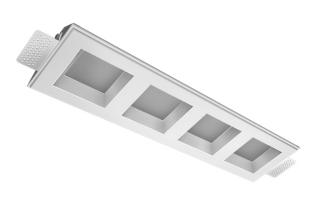

#### **Specifications**

| Measurements:                                                                                                                                                                                                            | 475x137x70 mm                                                                                                           |
|--------------------------------------------------------------------------------------------------------------------------------------------------------------------------------------------------------------------------|-------------------------------------------------------------------------------------------------------------------------|
| Quadruple<br>Body:<br>Illuminant:                                                                                                                                                                                        | Gypsum<br>LED                                                                                                           |
| Electrical safety class:<br>Degree of protection:<br>Rated power:<br>Luminaire luminous flux*:<br>Light output*:<br>Colorful temperature*:<br>Color rendering index*:<br>Color temperature stability*:<br>cos *:<br>PRA: | II<br>IP20<br>29.1 w<br>2204 Im<br>78 Im/w<br>3000 K<br>Ra >90<br>MAC 3<br>0.95<br>LCA 45W 500-1400mA one4all SC<br>PRF |