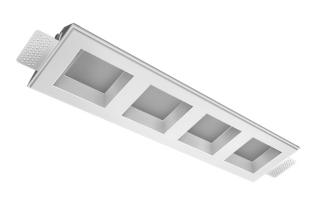

# Trimless recessed luminaire



## Tetro Q A25 32W 940 DW ze11010435





### Complectation

| Body               | 1 |
|--------------------|---|
| LED module         | 4 |
| Conrol gear        | 1 |
| Fastener           | 2 |
| Screw x6           | 4 |
| Screw self-tapping | 2 |
| Washer D5          | 4 |
| Suction Cup        | 1 |
|                    |   |

#### Dimming by TRIAC accessible on request

The manufacturer reserves the right to change the configuration of the LED luminaire.

#### **Specifications**

All parameters marked with \* are calculated values. Zenith uses tried and tested components from leading suppliers. However, it is possible for some LED technology-related faults to occur over the life of the product.

\*\* — the manufacturer reserves the right to replace the power supply with a similar one with the same characteristics.