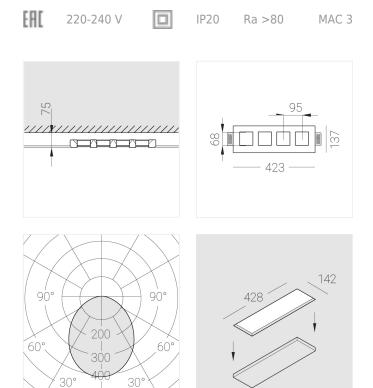

### **Specifications**

| Measurements:                                                                                                                                                                                                            | 420x137x50 mm                                                                                            |
|--------------------------------------------------------------------------------------------------------------------------------------------------------------------------------------------------------------------------|----------------------------------------------------------------------------------------------------------|
| Quadruple<br>Body:<br>Illuminant:                                                                                                                                                                                        | Gypsum<br>LED                                                                                            |
| Electrical safety class:<br>Degree of protection:<br>Rated power:<br>Luminaire luminous flux*:<br>Light output*:<br>Colorful temperature*:<br>Color rendering index*:<br>Color temperature stability*:<br>cos *:<br>PRA: | II<br>IP20<br>31.2 w<br>2828 Im<br>92.00 Im/w<br>3000 K<br>Ra >80<br>MAC 3<br>0.4<br>Mean Well APC-8-250 |