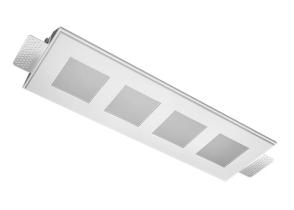

# Trimless recessed luminaire

## Tetro Q S05 32W 830 ze11010451

### **Specifications**

| Measurements:                                                                                                                                                                                                            | 420x137x50 mm                                                                                            |
|--------------------------------------------------------------------------------------------------------------------------------------------------------------------------------------------------------------------------|----------------------------------------------------------------------------------------------------------|
| Quadruple<br>Body:<br>Illuminant:                                                                                                                                                                                        | Gypsum<br>LED                                                                                            |
| Electrical safety class:<br>Degree of protection:<br>Rated power:<br>Luminaire luminous flux*:<br>Light output*:<br>Colorful temperature*:<br>Color rendering index*:<br>Color temperature stability*:<br>cos *:<br>PRA: | II<br>IP20<br>31.2 w<br>2828 Im<br>92.00 Im/w<br>3000 K<br>Ra >80<br>MAC 3<br>0.4<br>Mean Well APC-8-250 |