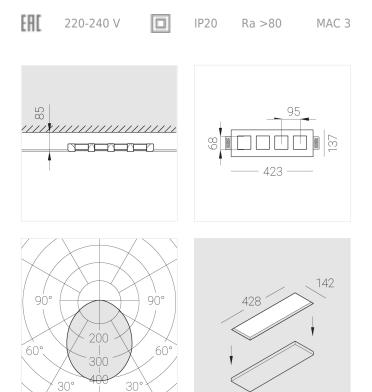

### **Specifications**

| Illuminant:LEIElectrical safety class:Degree of protection:Rated power:44.8 vLuminaire luminous flux*:3873 lmLight output*:87.00 lm/vColorful temperature*:3000 l | Measurements:                                                                                                                                                                        | 420x137x50 mm                                                                     |
|-------------------------------------------------------------------------------------------------------------------------------------------------------------------|--------------------------------------------------------------------------------------------------------------------------------------------------------------------------------------|-----------------------------------------------------------------------------------|
| Degree of protection:IP2Rated power:44.8 vLuminaire luminous flux*:3873 lmLight output*:87.00 lm/vColorful temperature*:3000 l                                    | Body:                                                                                                                                                                                | Gypsum<br>LED                                                                     |
| cos *: 0                                                                                                                                                          | Degree of protection:<br>Rated power:<br>Luminaire luminous flux*:<br>Light output*:<br>Colorful temperature*:<br>Color rendering index*:<br>Color temperature stability*:<br>cos *: | II<br>IP20<br>44.8 w<br>3873 Im<br>87.00 Im/w<br>3000 K<br>Ra >80<br>MAC 3<br>0.5 |
|                                                                                                                                                                   |                                                                                                                                                                                      | Mean Well APC-12-350                                                              |

All parameters marked with \* are calculated values. Zenith uses tried and tested components from leading suppliers. However, it is possible for some LED technology-related faults to occur over the life of the product.