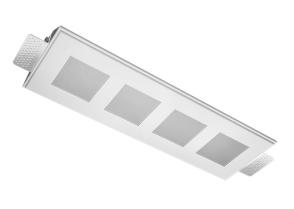

# Trimless recessed luminaire



## Tetro Q S05 44W 830 ze11010511





### Complectation

| Body               | 1 |
|--------------------|---|
| LED module         | 4 |
| Conrol gear        | 4 |
| Fastener           | 2 |
| Screw x6           | 4 |
| Screw self-tapping | 2 |
| Washer D5          | 4 |
| Suction Cup        | 1 |
|                    |   |

#### Dimming by TRIAC accessible on request

The manufacturer reserves the right to change the configuration of the LED luminaire.

### **Specifications**

| Illuminant:LEIElectrical safety class:Degree of protection:Rated power:44.8 vLuminaire luminous flux*:3873 lmLight output*:87.00 lm/vColorful temperature*:3000 l | Measurements:                                                                                                                                                                        | 4