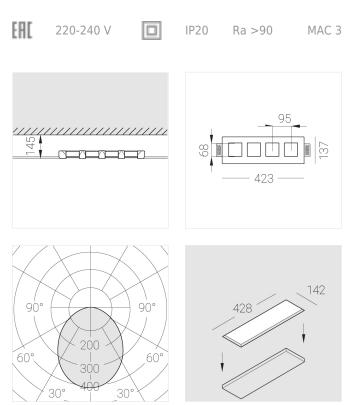

### **Specifications**

| Quadruple<br>Body:<br>Illuminant:                                                                                                                                                                                        | Gypsum<br>LED                                                                                                   |
|--------------------------------------------------------------------------------------------------------------------------------------------------------------------------------------------------------------------------|-----------------------------------------------------------------------------------------------------------------|
| Electrical safety class:<br>Degree of protection:<br>Rated power:<br>Luminaire luminous flux*:<br>Light output*:<br>Colorful temperature*:<br>Color rendering index*:<br>Color temperature stability*:<br>cos *:<br>PRA: | II<br>IP20<br>29.1 w<br>2439 Im<br>85.00 Im/w<br>3000 K<br>Ra >90<br>MAC 3<br>0.95<br>45W 500-1400mA one4all SC |