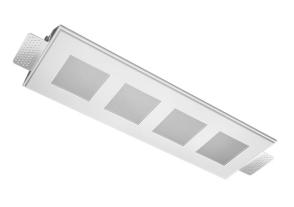

# Trimless recessed luminaire



## Tetro Q S05 32W 930 DW ze11010464





### Complectation

| Body               | 1 |
|--------------------|---|
| LED module         | 4 |
| Conrol gear        | 1 |
| Fastener           | 2 |
| Screw x6           | 4 |
| Screw self-tapping | 2 |
| Washer D5          | 4 |
| Suction Cup        | 1 |
|                    |   |

#### Dimming by TRIAC accessible on request

The manufacturer reserves the right to change the configuration of the LED luminaire.

### **Specifications**

| Quadruple<br>Body:<br>Illuminant:                                                                                                                                                                                        | Gypsum<br>LED                                                                                                   |
|--------------