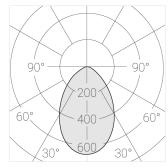

#### **Specifications**

| Measurements: | D78x78 mm |
|---------------|-----------|
| Net weight:   | 0,4 kg    |

Tube

Body: Gypsum Illuminant: LED

Electrical safety class: Ш Degree of protection: IP20 Rated power: 7.8 w Luminaire luminous flux\*: 403 lm 130.00 lm/w Light output\*: Colorful temperature\*: 2700 K Color rendering index\*: Ra >90 Color temperature stability\*: MAC 3 cos \*: 0.4