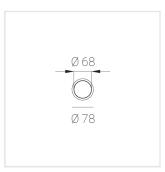

#### **Specifications**

| Measurements: | D78x78 mm |
|---------------|-----------|
| Net weight:   | 0,4 kg    |

Tube

Body: Gypsum Illuminant: LED

Electrical safety class: Ш Degree of protection: IP20 Rated power: 7.8 w Luminaire luminous flux\*: 403 lm 130.00 lm/w Light output\*: Colorful temperature\*: 2700 K Color rendering index\*: Ra >90 Color temperature stability\*: MAC 3 cos \*: 0.4