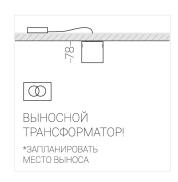

#### **Specifications**

| Measurements: | D78x78 mm |
|---------------|-----------|
| Net weight:   | 0,4 kg    |

Tube

Body: Gypsum Illuminant: LED

Electrical safety class: Ш Degree of protection: IP20 Rated power: 7.8 w Luminaire luminous flux\*: 403 lm 130.00 lm/w Light output\*: Colorful temperature\*: 2700 K Color rendering index\*: Ra >90 Color temperature stability\*: MAC 3 cos \*: 0.4

PRA: Mean Well APC-8-250

All parameters marked with \* are calculated values. Zenith uses tried and tested components from leading suppliers. However, it is possible for some LED technology-related faults to occur over the life of the