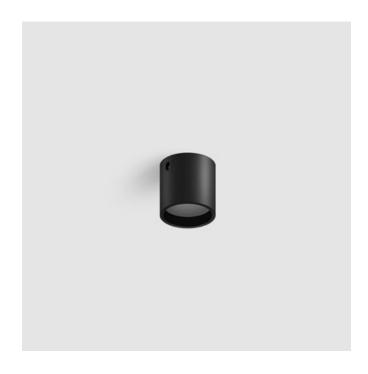

## Surface mounted luminaire

# Dyun Cut Black 8W 927 ze21001023

#### **Specifications**

| Measurements: | D78x78 mm |
|---------------|-----------|
| Net weight:   | 0,4 kg    |

Tube

Body: Gypsum Illuminant: LED

Electrical safety class: Ш Degree of protection: IP20 Rated power: 7.8 w Luminaire luminous flux\*: 403 lm 130.00 lm/w Light output\*: Colorful temperature\*: 2700 K Color rendering index\*: Ra >90 Color temperature stability\*: MAC 3 cos \*: 0.4