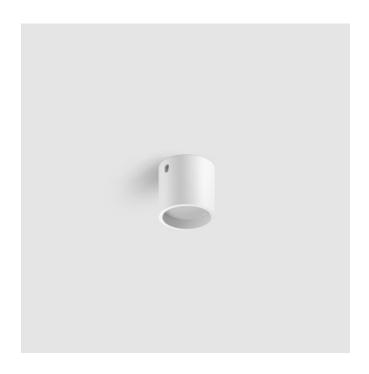

## Surface mounted luminaire

## Schil

# Dyun Cut White 8W 830 ze21001026

#### **Specifications**

| Measurements: | D78x78 mm |
|---------------|-----------|
| Net weight:   | 0,4 kg    |

Tube

Body: Gypsum Illuminant: LED

Electrical safety class: Ш Degree of protection: IP20 Rated power: 7.8 w Luminaire luminous flux\*: 558 lm 180.00 lm/w Light output\*: Colorful temperature\*: 3000 K Color rendering index\*: Ra >80 Color temperature stability\*: MAC 3 cos \*: 0.4