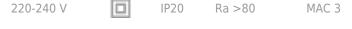

#### **Specifications**

| Measurements: | D78x78 mm |
|---------------|-----------|
| Net weight:   | 0,4 kg    |

Tube

Body: Gypsum Illuminant: LED

Electrical safety class: Ш Degree of protection: IP20 Rated power: 7.8 w Luminaire luminous flux\*: 558 lm 180.00 lm/w Light output\*: Colorful temperature\*: 3000 K Color rendering index\*: Ra >80 Color temperature stability\*: MAC 3 cos \*: 0.4