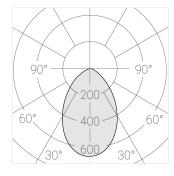

#### **Specifications**

| Measurements: | D78x78 mm |
|---------------|-----------|
| Net weight:   | 0,4 kg    |

Tube

Body: Gypsum Illuminant: LED

Electrical safety class: Ш Degree of protection: IP20 Rated power: 7.8 w Luminaire luminous flux\*: 558 lm 180.00 lm/w Light output\*: Colorful temperature\*: 3000 K Color rendering index\*: Ra >80 Color temperature stability\*: MAC 3 cos \*: 0.4