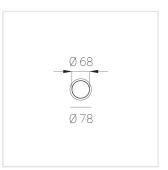

#### **Specifications**

| Measurements: | D78x78 mm |
|---------------|-----------|
| Net weight:   | 0,4 kg    |

Tube

Body: Gypsum Illuminant: LED

Electrical safety class: Ш Degree of protection: IP20 Rated power: 7.8 w Luminaire luminous flux\*: 558 lm 180.00 lm/w Light output\*: Colorful temperature\*: 3000 K Color rendering index\*: Ra >80 Color temperature stability\*: MAC 3 cos \*: 0.4