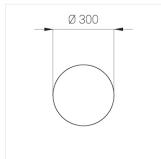

### **Specifications**

Measurements: D300x38; D160x25 mm

Round

Body: Aluminum Illuminant: LED

Electrical safety class: 1 Degree of protection: IP20 Rated power: 44.5 w Luminaire luminous flux\*: 5255 lm 118.00 lm/w Light output\*: Colorful temperature\*: 4000 K Color rendering index\*: Ra >80 Color temperature stability\*: MAC 3 cos \*: 0.95 LC 45W 500-1400mA flexC SR EXC PRA: