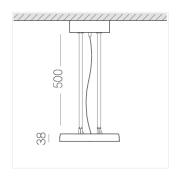

### **Specifications**

Measurements: D300x38; D160x25 mm

Round

Body: Aluminum Illuminant: LED

Electrical safety class: 1 Degree of protection: IP20 Rated power: 44.5 w Luminaire luminous flux\*: 5255 lm 118.00 lm/w Light output\*: Colorful temperature\*: 4000 K Color rendering index\*: Ra >80 Color temperature stability\*: MAC 3 cos \*: 0.95 LC 45W 500-1400mA flexC SR EXC PRA: