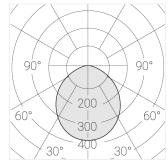

### **Specifications**

Measurements: D300x38; D160x25 mm

Round

Body: Aluminum Illuminant: LED

Electrical safety class: 1 Degree of protection: IP20 Rated power: 44.5 w Luminaire luminous flux\*: 5255 lm 118.00 lm/w Light output\*: Colorful temperature\*: 4000 K Color rendering index\*: Ra >80 Color temperature stability\*: MAC 3 cos \*: 0.95 LC 45W 500-1400mA flexC SR EXC PRA: