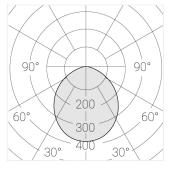

#### Specifications

Measurements: D300x38; D160x25 mm

Round

Body: Aluminum Illuminant: LED

Electrical safety class: 1 Degree of protection: IP20 Rated power: 44.5 w Luminaire luminous flux\*: 3865 lm 87.00 lm/w Light output\*: Colorful temperature\*: 2700 K Color rendering index\*: Ra >90 Color temperature stability\*: MAC 3 cos \*: 0.95 LC 45W 500-1400mA flexC SR EXC PRA: