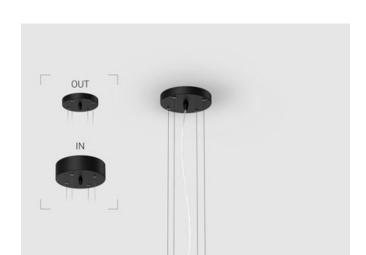

### Complectation

| LED module         | 1 |
|--------------------|---|
| Ceiling attachment | 1 |
| Suspension cord    | 4 |
| Cable              | 1 |

 $\ensuremath{\mathsf{IN}}$  - power supply integrated into the ceiling cup, see installation manual.