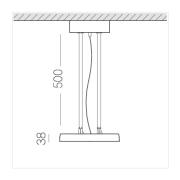

#### Specifications

Measurements: D300x38; D160x25 mm

Round

Body: Aluminum Illuminant: LED

Electrical safety class: 1 Degree of protection: IP20 Rated power: 44.5 w Luminaire luminous flux\*: 3865 lm 87.00 lm/w Light output\*: Colorful temperature\*: 2700 K Color rendering index\*: Ra >90 Color temperature stability\*: MAC 3 cos \*: 0.95 LC 45W 500-1400mA flexC SR EXC PRA: