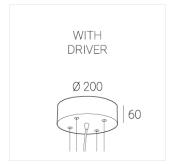

### Complectation

| LED module         | 1 |
|--------------------|---|
| Ceiling attachment | 1 |
| Suspension cord    | 4 |
| Cable              | 1 |

 $\ensuremath{\mathsf{IN}}$  - power supply integrated into the ceiling cup, see installation manual.

#### Specifications

Measurements: D300x38; D160x25 mm

Round

Body: Aluminum Illuminant: LED

Electrical safety class: 1 Degree of protection: IP20 Rated power: 44.5 w Luminaire luminous flux\*: 3865 lm 87.00 lm/w Light output\*: Colorful temperature\*: 2700 K Color rendering index\*: Ra >90 Color temperature stability\*: MAC 3 cos \*: 0.95 LC 45W 500-1400mA flexC SR EXC PRA: