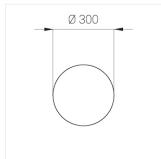

#### Specifications

Measurements: D300x38; D160x25 mm

Round

Body: Aluminum Illuminant: LED

Electrical safety class: 1 Degree of protection: IP20 Rated power: 44.5 w Luminaire luminous flux\*: 3865 lm 87.00 lm/w Light output\*: Colorful temperature\*: 2700 K Color rendering index\*: Ra >90 Color temperature stability\*: MAC 3 cos \*: 0.95 LC 45W 500-1400mA flexC SR EXC PRA: