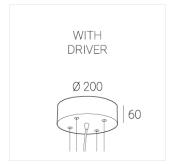

### **Specifications**

Measurements: D300x38; D160x25 mm

Round

Body: Aluminum Illuminant: LED

Electrical safety class: 1 Degree of protection: IP20 Rated power: 44.5 w Luminaire luminous flux\*: 4537 lm Light output\*: 102.00 lm/w Colorful temperature\*: 4000 K Color rendering index\*: Ra >90 Color temperature stability\*: MAC 3 cos \*: 0.95 LC 45W 500-1400mA flexC SR EXC PRA: