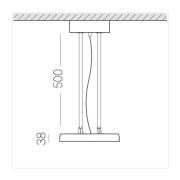

### **Specifications**

Measurements: D300x38; D160x25 mm

Round

Body: Aluminum Illuminant: LED

Electrical safety class: 1 Degree of protection: IP20 Rated power: 44.5 w Luminaire luminous flux\*: 4537 lm Light output\*: 102.00 lm/w Colorful temperature\*: 4000 K Color rendering index\*: Ra >90 Color temperature stability\*: MAC 3 cos \*: 0.95 LC 45W 500-1400mA flexC SR EXC PRA: