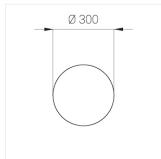

### **Specifications**

Measurements: D300x38; D160x25 mm

Round

Body: Aluminum Illuminant: LED

Electrical safety class: 1 Degree of protection: IP20 Rated power: 44.5 w Luminaire luminous flux\*: 4537 lm Light output\*: 102.00 lm/w Colorful temperature\*: 4000 K Color rendering index\*: Ra >90 Color temperature stability\*: MAC 3 cos \*: 0.95 LC 45W 500-1400mA flexC SR EXC PRA: