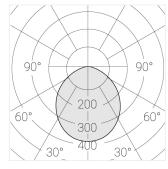

### **Specifications**

Measurements: D300x38; D160x25 mm

Round

Body: Aluminum Illuminant: LED

Electrical safety class: 1 Degree of protection: IP20 Rated power: 44.5 w Luminaire luminous flux\*: 4537 lm Light output\*: 102.00 lm/w Colorful temperature\*: 4000 K Color rendering index\*: Ra >90 Color temperature stability\*: MAC 3 cos \*: 0.95 LC 45W 500-1400mA flexC SR EXC PRA: