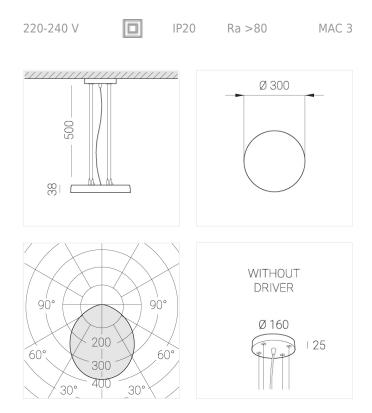

#### **Specifications**

| Measurements:                                                                                                                                                                                                            | D300x38; D200x60 mm                                                                                                |
|--------------------------------------------------------------------------------------------------------------------------------------------------------------------------------------------------------------------------|--------------------------------------------------------------------------------------------------------------------|
| Round<br>Body:<br>Illuminant:                                                                                                                                                                                            | Aluminum<br>LED                                                                                                    |
| Electrical safety class:<br>Degree of protection:<br>Rated power:<br>Luminaire luminous flux*:<br>Light output*:<br>Colorful temperature*:<br>Color rendering index*:<br>Color temperature stability*:<br>cos *:<br>PRA: | II<br>IP20<br>44.5 w<br>4875 Im<br>110 Im/w<br>3000 K<br>Ra >80<br>MAC 3<br>0.95<br>LC 45W 500-1400mA flexC SR EXC |

All parameters marked with \* are calculated values. Zenith uses tried and tested components from leading suppliers. However, it is possible for some LED technology-related faults to occur over the life of the product.

 $\ast\ast$  — the manufacturer reserves the right to replace the power supply with a similar one with the same characteristics.