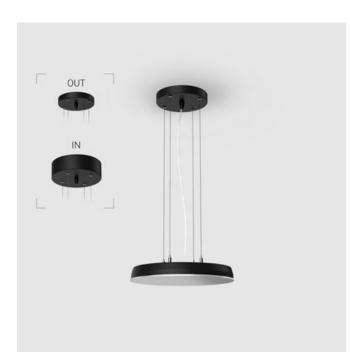

## EVO Hang OUT Black D300 45W 830 ze37001301

Senit

### Complectation

| LED module         | 1 |
|--------------------|---|
| Conrol gear        | 1 |
| Ceiling attachment | 1 |
| Suspension cord    | 4 |
| Cable              | 1 |
|                    |   |

#### OUT- external power supply, see installation manual.

The manufacturer reserves the right to change the configuration of the LED luminaire.