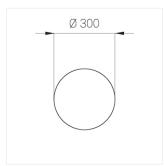

#### Specifications

Measurements: D300x38; D200x60 mm

Round

Body: Aluminum Illuminant: LED

Electrical safety class: Ш Degree of protection: IP20 Rated power: 44.5 w Luminaire luminous flux\*: 5255 lm 118.00 lm/w Light output\*: Colorful temperature\*: 4000 K Color rendering index\*: Ra >80 Color temperature stability\*: MAC 3 0.95 cos \*: LC 45W 500-1400mA flexC SR EXC PRA: