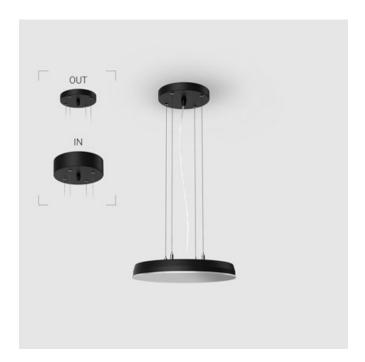

## Suspension luminaire

# EVO Hang OUT Black D300 45W 840 ze37001302

220-240 V IP20 Ra >80 MAC 3

#### OUT- external power supply, see installation manual.

The manufacturer reserves the right to change the configuration of the LED luminaire.