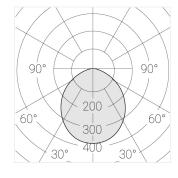

#### Specifications

Measurements: D300x38; D200x60 mm

Round

Body: Aluminum Illuminant: LED

Electrical safety class: Ш Degree of protection: IP20 Rated power: 44.5 w Luminaire luminous flux\*: 5255 lm 118.00 lm/w Light output\*: Colorful temperature\*: 4000 K Color rendering index\*: Ra >80 Color temperature stability\*: MAC 3 0.95 cos \*: LC 45W 500-1400mA flexC SR EXC PRA: