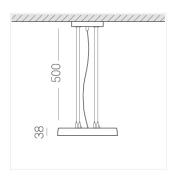

#### Specifications

Measurements: D300x38; D200x60 mm

Round

Body: Aluminum Illuminant: LED

Electrical safety class: Ш Degree of protection: IP20 Rated power: 44.5 w Luminaire luminous flux\*: 5255 lm 118.00 lm/w Light output\*: Colorful temperature\*: 4000 K Color rendering index\*: Ra >80 Color temperature stability\*: MAC 3 0.95 cos \*: LC 45W 500-1400mA flexC SR EXC PRA: