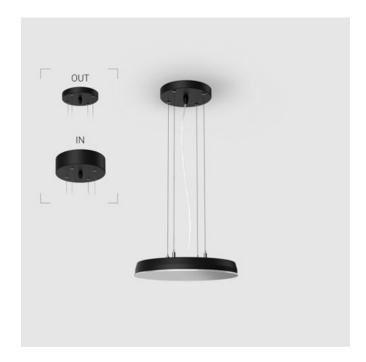

# EVO Hang OUT Black D300 45W 927 ze37001303

220-240 V IP20 Ra >90 MAC 3

#### OUT- external power supply, see installation manual.

The manufacturer reserves the right to change the configuration of the LED luminaire.