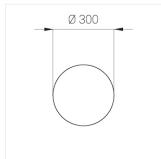

#### **Specifications**

Measurements: D300x38; D200x60 mm

Round

Body: Aluminum Illuminant: LED

Electrical safety class: Ш Degree of protection: IP20 Rated power: 44.5 w Luminaire luminous flux\*: 3865 lm 87.00 lm/w Light output\*: Colorful temperature\*: 2700 K Color rendering index\*: Ra >90 Color temperature stability\*: MAC 3 0.95 cos \*: LC 45W 500-1400mA flexC SR EXC PRA: