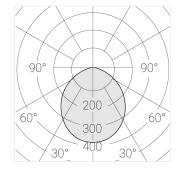

#### **Specifications**

Measurements: D300x38; D200x60 mm

Round

Body: Aluminum Illuminant: LED

Electrical safety class: Ш Degree of protection: IP20 Rated power: 44.5 w Luminaire luminous flux\*: 3865 lm 87.00 lm/w Light output\*: Colorful temperature\*: 2700 K Color rendering index\*: Ra >90 Color temperature stability\*: MAC 3 0.95 cos \*: LC 45W 500-1400mA flexC SR EXC PRA: