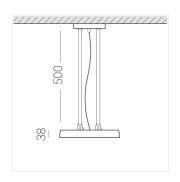

#### **Specifications**

Measurements: D300x38; D200x60 mm

Round

Body: Aluminum Illuminant: LED

Electrical safety class: Ш Degree of protection: IP20 Rated power: 44.5 w Luminaire luminous flux\*: 3865 lm 87.00 lm/w Light output\*: Colorful temperature\*: 2700 K Color rendering index\*: Ra >90 Color temperature stability\*: MAC 3 0.95 cos \*: LC 45W 500-1400mA flexC SR EXC PRA: