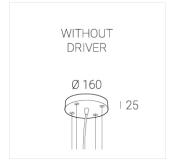

#### **Specifications**

Measurements: D300x38; D200x60 mm

Round

Body: Aluminum Illuminant: LED

Electrical safety class: Ш Degree of protection: IP20 Rated power: 44.5 w Luminaire luminous flux\*: 4537 lm Light output\*: 102.00 lm/w Colorful temperature\*: 4000 K Color rendering index\*: Ra >90 Color temperature stability\*: MAC 3 0.95 cos \*: LC 45W 500-1400mA flexC SR EXC PRA: