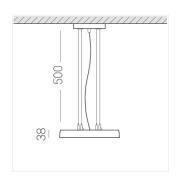

#### **Specifications**

Measurements: D300x38; D200x60 mm

Round

Body: Aluminum Illuminant: LED

Electrical safety class: Ш Degree of protection: IP20 Rated power: 44.5 w Luminaire luminous flux\*: 4537 lm Light output\*: 102.00 lm/w Colorful temperature\*: 4000 K Color rendering index\*: Ra >90 Color temperature stability\*: MAC 3 0.95 cos \*: LC 45W 500-1400mA flexC SR EXC PRA: