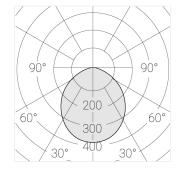

#### **Specifications**

Measurements: D300x38; D200x60 mm

Round

Body: Aluminum Illuminant: LED

Electrical safety class: Ш Degree of protection: IP20 Rated power: 44.5 w Luminaire luminous flux\*: 4537 lm Light output\*: 102.00 lm/w Colorful temperature\*: 4000 K Color rendering index\*: Ra >90 Color temperature stability\*: MAC 3 0.95 cos \*: LC 45W 500-1400mA flexC SR EXC PRA: