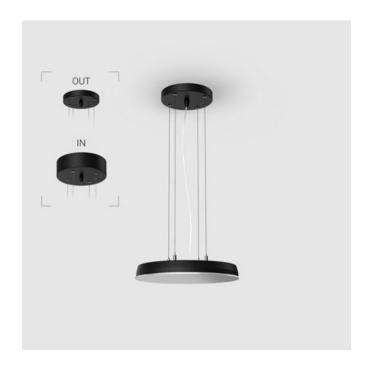

# EVO Hang OUT Black D300 45W 940 ze37001305

220-240 V IP20 Ra >90 MAC 3

#### OUT- external power supply, see installation manual.

The manufacturer reserves the right to change the configuration of the LED luminaire.