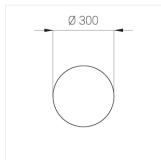

#### **Specifications**

Measurements: D300x38; D200x60 mm

Round

Body: Aluminum Illuminant: LED

Electrical safety class: Ш Degree of protection: IP20 Rated power: 44.5 w Luminaire luminous flux\*: 4537 lm Light output\*: 102.00 lm/w Colorful temperature\*: 4000 K Color rendering index\*: Ra >90 Color temperature stability\*: MAC 3 0.95 cos \*: LC 45W 500-1400mA flexC SR EXC PRA: