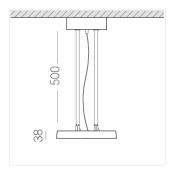

### **Specifications**

Measurements: D300x38; D160x25 mm

Round

Body: Aluminum Illuminant: LED

Electrical safety class: 1 Degree of protection: IP20 Rated power: 44.5 w Luminaire luminous flux\*: 4875 lm Light output\*: 110 lm/w Colorful temperature\*: 3000 K Color rendering index\*: Ra >80 Color temperature stability\*: MAC 3 0.96 cos \*: LCA 45W 500-1400mA one4all SR PRA: