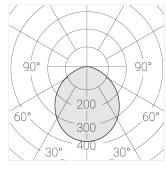

### **Specifications**

Measurements: D300x38; D160x25 mm

Round

Body: Aluminum Illuminant: LED

Electrical safety class: 1 Degree of protection: IP20 Rated power: 44.5 w Luminaire luminous flux\*: 4875 lm Light output\*: 110 lm/w Colorful temperature\*: 3000 K Color rendering index\*: Ra >80 Color temperature stability\*: MAC 3 0.96 cos \*: LCA 45W 500-1400mA one4all SR PRA: