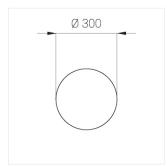

### Specifications

Measurements: D300x38; D160x25 mm

Round

Body: Aluminum Illuminant: LED

Electrical safety class: 1 Degree of protection: IP20 Rated power: 44.5 w Luminaire luminous flux\*: 4203 lm Light output\*: 94 lm/w Colorful temperature\*: 3000 K Color rendering index\*: Ra >90 Color temperature stability\*: MAC 3 0.96 cos \*: LCA 45W 500-1400mA one4all SR PRA: