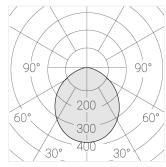

### Specifications

Measurements: D300x38; D160x25 mm

Round

Body: Aluminum Illuminant: LED

Electrical safety class: 1 Degree of protection: IP20 Rated power: 44.5 w Luminaire luminous flux\*: 4203 lm Light output\*: 94 lm/w Colorful temperature\*: 3000 K Color rendering index\*: Ra >90 Color temperature stability\*: MAC 3 0.96 cos \*: LCA 45W 500-1400mA one4all SR PRA: