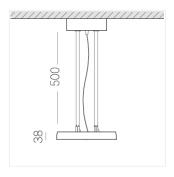

### Specifications

Measurements: D300x38; D160x25 mm

Round

Body: Aluminum Illuminant: LED

Electrical safety class: 1 Degree of protection: IP20 Rated power: 44.5 w Luminaire luminous flux\*: 4203 lm Light output\*: 94 lm/w Colorful temperature\*: 3000 K Color rendering index\*: Ra >90 Color temperature stability\*: MAC 3 0.96 cos \*: LCA 45W 500-1400mA one4all SR PRA: