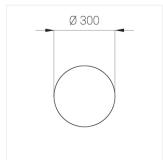

### Specifications

Measurements: D300x38; D160x25 mm

Round

Body: Aluminum Illuminant: LED

Electrical safety class: 1 Degree of protection: IP20 Rated power: 44.5 w Luminaire luminous flux\*: 4537 lm Light output\*: 102.00 lm/w Colorful temperature\*: 4000 K Color rendering index\*: Ra >90 Color temperature stability\*: MAC 3 0.96 cos \*: LCA 45W 500-1400mA one4all SR PRA: