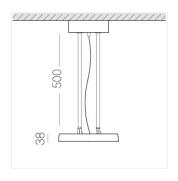

### Specifications

Measurements: D300x38; D160x25 mm

Round

Body: Aluminum Illuminant: LED

Electrical safety class: 1 Degree of protection: IP20 Rated power: 44.5 w Luminaire luminous flux\*: 4537 lm Light output\*: 102.00 lm/w Colorful temperature\*: 4000 K Color rendering index\*: Ra >90 Color temperature stability\*: MAC 3 0.96 cos \*: LCA 45W 500-1400mA one4all SR PRA: