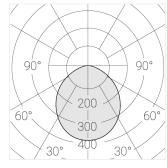

### Specifications

Measurements: D300x38; D160x25 mm

Round

Body: Aluminum Illuminant: LED

Electrical safety class: 1 Degree of protection: IP20 Rated power: 44.5 w Luminaire luminous flux\*: 4537 lm Light output\*: 102.00 lm/w Colorful temperature\*: 4000 K Color rendering index\*: Ra >90 Color temperature stability\*: MAC 3 0.96 cos \*: LCA 45W 500-1400mA one4all SR PRA: