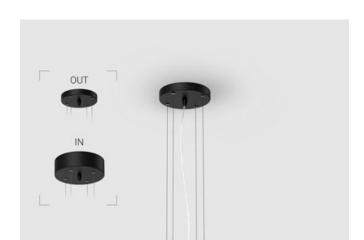

# EVO Hang IN Black D300 45W 940 DA ze37001025

220-240 V

IP20

Ra >90

MAC 3

#### Complectation

| LED module         | 1 |
|--------------------|---|
| Ceiling attachment | 1 |
| Suspension cord    | 4 |
| Cable              | 1 |

 $\ensuremath{\mathsf{IN}}$  - power supply integrated into the ceiling cup, see installation manual.