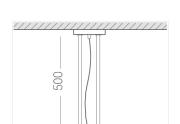

#### Specifications

Measurements: D300x38; D200x60 mm

IP20

Round

Body: Aluminum Illuminant: LED

Electrical safety class: Ш Degree of protection: IP20 Rated power: 44.5 w Luminaire luminous flux\*: 3865 lm 87.00 lm/w Light output\*: Colorful temperature\*: 2700 K Color rendering index\*: Ra >90 Color temperature stability\*: MAC 3 0.96 cos \*: LCA 45W 500-1400mA one4all SR PRA: