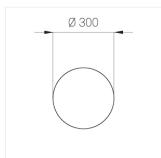

#### Specifications

Measurements: D300x38; D200x60 mm

IP20

Round

Body: Aluminum Illuminant: LED

Electrical safety class: Ш Degree of protection: IP20 Rated power: 44.5 w Luminaire luminous flux\*: 3865 lm 87.00 lm/w Light output\*: Colorful temperature\*: 2700 K Color rendering index\*: Ra >90 Color temperature stability\*: MAC 3 0.96 cos \*: LCA 45W 500-1400mA one4all SR PRA: