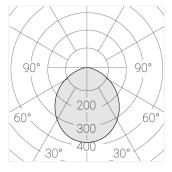

#### Specifications

Measurements: D300x38; D200x60 mm

IP20

Round

Body: Aluminum Illuminant: LED

Electrical safety class: Ш Degree of protection: IP20 Rated power: 44.5 w Luminaire luminous flux\*: 3865 lm 87.00 lm/w Light output\*: Colorful temperature\*: 2700 K Color rendering index\*: Ra >90 Color temperature stability\*: MAC 3 0.96 cos \*: LCA 45W 500-1400mA one4all SR PRA:

All parameters marked with \* are calculated values. Zenith uses tried and tested components from leading suppliers. However, it is possible for some LED technology-related faults to occur over the life of the product