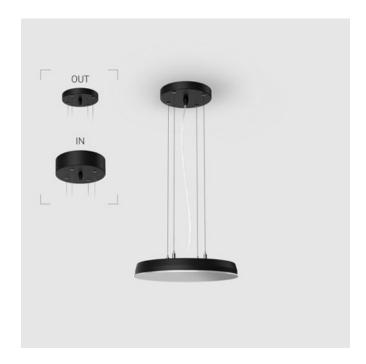

## Suspension luminaire

### Senit

MAC 3

# EVO Hang OUT Black D300 45W 927 DA ze37001323

220-240 V

881

Ra >90

#### Complectation

| LED module         | 1 |
|--------------------|---|
| Conrol gear        | 1 |
| Ceiling attachment | 1 |
| Suspension cord    | 4 |
| Cable              | 1 |

#### $\hbox{OUT- external power supply, see installation manual.} \\$

The manufacturer reserves the right to change the configuration of the LED luminaire.