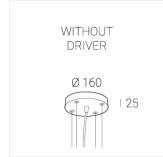

#### Specifications

Measurements: D300x38; D200x60 mm

IP20

Round

Body: Aluminum Illuminant: LED

Electrical safety class: Ш Degree of protection: IP20 Rated power: 44.5 w Luminaire luminous flux\*: 3865 lm 87.00 lm/w Light output\*: Colorful temperature\*: 2700 K Color rendering index\*: Ra >90 Color temperature stability\*: MAC 3 0.96 cos \*: LCA 45W 500-1400mA one4all SR PRA: