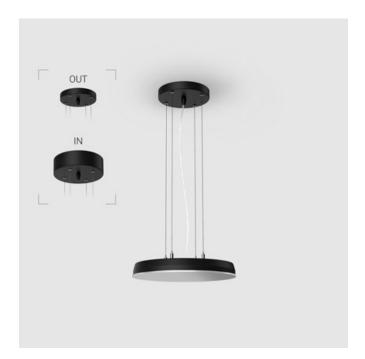

# EVO Hang OUT Black D300 45W 930 DA ze37001324

220-240 V IP20 Ra >90 MAC 3

#### Complectation

| LED module         | 1 |
|--------------------|---|
| Conrol gear        | 1 |
| Ceiling attachment | 1 |
| Suspension cord    | 4 |
| Cable              | 1 |

#### $\hbox{OUT- external power supply, see installation manual.} \\$

The manufacturer reserves the right to change the configuration of the LED luminaire.