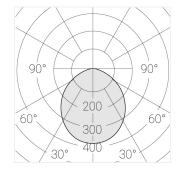

#### Specifications

Measurements: D300x38; D200x60 mm

Round

Body: Aluminum Illuminant: LED

Electrical safety class: Ш Degree of protection: IP20 Rated power: 44.5 w Luminaire luminous flux\*: 4203 lm Light output\*: 94 lm/w Colorful temperature\*: 3000 K Color rendering index\*: Ra >90 Color temperature stability\*: MAC 3 0.96 cos \*: LCA 45W 500-1400mA one4all SR PRA:

All parameters marked with \* are calculated values.

Zenith uses tried and tested components from leading suppliers.

However, it is possible for some LED technology-related faults to occur over the life of the