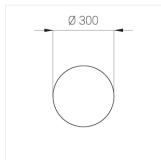

#### Specifications

Measurements: D300x38; D200x60 mm

Round

Body: Aluminum Illuminant: LED

Electrical safety class: Ш Degree of protection: IP20 Rated power: 44.5 w Luminaire luminous flux\*: 4203 lm Light output\*: 94 lm/w Colorful temperature\*: 3000 K Color rendering index\*: Ra >90 Color temperature stability\*: MAC 3 0.96 cos \*: LCA 45W 500-1400mA one4all SR PRA: