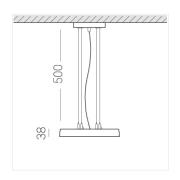

#### Specifications

Measurements: D300x38; D200x60 mm

Round

Body: Aluminum Illuminant: LED

Electrical safety class: Ш Degree of protection: IP20 Rated power: 44.5 w Luminaire luminous flux\*: 4203 lm Light output\*: 94 lm/w Colorful temperature\*: 3000 K Color rendering index\*: Ra >90 Color temperature stability\*: MAC 3 0.96 cos \*: LCA 45W 500-1400mA one4all SR PRA: