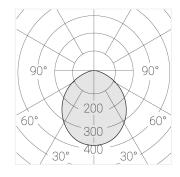

#### **Specifications**

Measurements: D300x38; D200x60 mm

IP20

Round

Body: Aluminum Illuminant: LED

Electrical safety class: Ш Degree of protection: IP20 Rated power: 44.5 w Luminaire luminous flux\*: 4537 lm Light output\*: 102.00 lm/w 4000 K Colorful temperature\*: Color rendering index\*: Ra >90 Color temperature stability\*: MAC 3 0.96 cos \*: LCA 45W 500-1400mA one4all SR PRA: