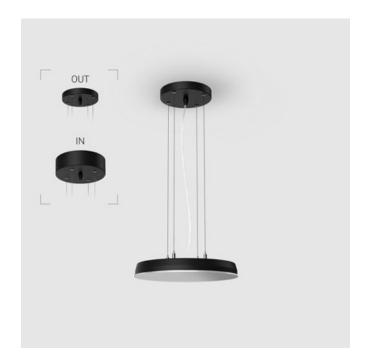

# EVO Hang OUT Black D300 45W 940 DA ze37001325

220-240 V

Ra >90

#### Complectation

| LED module         | 1 |
|--------------------|---|
| Conrol gear        | 1 |
| Ceiling attachment | 1 |
| Suspension cord    | 4 |
| Cable              | 1 |

#### OUT- external power supply, see installation manual.

The manufacturer reserves the right to change the configuration of the LED luminaire.