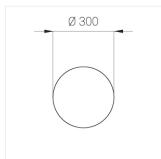

#### **Specifications**

Measurements: D300x38; D200x60 mm

IP20

Round

Body: Aluminum Illuminant: LED

Electrical safety class: Ш Degree of protection: IP20 Rated power: 44.5 w Luminaire luminous flux\*: 4537 lm Light output\*: 102.00 lm/w 4000 K Colorful temperature\*: Color rendering index\*: Ra >90 Color temperature stability\*: MAC 3 0.96 cos \*: LCA 45W 500-1400mA one4all SR PRA: