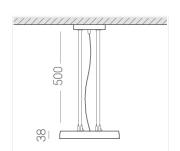

#### **Specifications**

Measurements: D300x38; D200x60 mm

IP20

Round

Body: Aluminum Illuminant: LED

Electrical safety class: Ш Degree of protection: IP20 Rated power: 44.5 w Luminaire luminous flux\*: 4537 lm Light output\*: 102.00 lm/w 4000 K Colorful temperature\*: Color rendering index\*: Ra >90 Color temperature stability\*: MAC 3 0.96 cos \*: LCA 45W 500-1400mA one4all SR PRA: