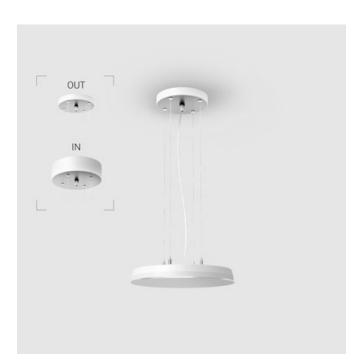

## IN - power supply integrated into the ceiling cup, see installation manual.

The manufacturer reserves the right to change the configuration of the LED luminaire.