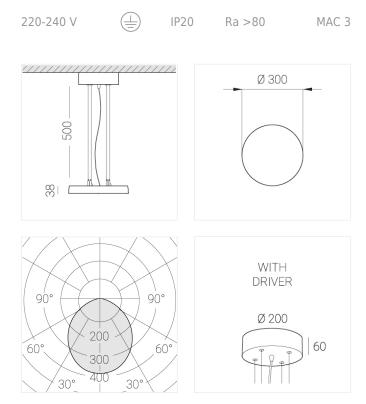

#### **Specifications**

| Measurements:                                                                                                                                                                                                            | D300x38; D160x25 mm                                                                                                  |
|--------------------------------------------------------------------------------------------------------------------------------------------------------------------------------------------------------------------------|----------------------------------------------------------------------------------------------------------------------|
| Round<br>Body:<br>Illuminant:                                                                                                                                                                                            | Aluminum<br>LED                                                                                                      |
| Electrical safety class:<br>Degree of protection:<br>Rated power:<br>Luminaire luminous flux*:<br>Light output*:<br>Colorful temperature*:<br>Color rendering index*:<br>Color temperature stability*:<br>cos *:<br>PRA: | l<br>IP20<br>44.5 w<br>4875 lm<br>110.00 lm/w<br>3000 K<br>Ra >80<br>MAC 3<br>0.95<br>LC 45W 500-1400mA flexC SR EXC |