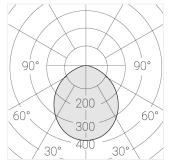

### **Specifications**

Measurements: D300x38; D160x25 mm

Round

Body: Aluminum Illuminant: LED

Electrical safety class: 1 Degree of protection: IP20 Rated power: 44.5 w Luminaire luminous flux\*: 4203 lm 94.00 lm/w Light output\*: Colorful temperature\*: 3000 K Color rendering index\*: Ra >90 Color temperature stability\*: MAC 3 cos \*: 0.95 LC 45W 500-1400mA flexC SR EXC PRA: