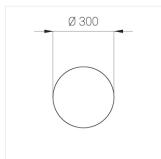

### **Specifications**

Measurements: D300x38; D160x25 mm

Round

Body: Aluminum Illuminant: LED

Electrical safety class: 1 Degree of protection: IP20 Rated power: 44.5 w Luminaire luminous flux\*: 4203 lm 94.00 lm/w Light output\*: Colorful temperature\*: 3000 K Color rendering index\*: Ra >90 Color temperature stability\*: MAC 3 cos \*: 0.95 LC 45W 500-1400mA flexC SR EXC PRA: