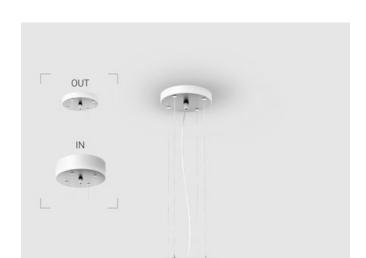

#### Complectation

| LED module         | 1 |
|--------------------|---|
| Ceiling attachment | 1 |
| Suspension cord    | 4 |
| Cable              | 1 |

 $\ensuremath{\mathsf{IN}}$  - power supply integrated into the ceiling cup, see installation manual.