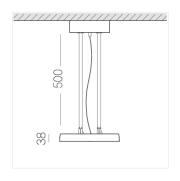

### **Specifications**

Measurements: D300x38; D160x25 mm

Round

Body: Aluminum Illuminant: LED

Electrical safety class: 1 Degree of protection: IP20 Rated power: 44.5 w Luminaire luminous flux\*: 4203 lm 94.00 lm/w Light output\*: Colorful temperature\*: 3000 K Color rendering index\*: Ra >90 Color temperature stability\*: MAC 3 cos \*: 0.95 LC 45W 500-1400mA flexC SR EXC PRA: