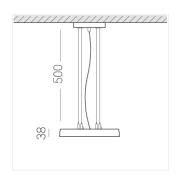

#### **Specifications**

Measurements: D300x38; D200x60 mm

Round

Body: Aluminum Illuminant: LED

Electrical safety class: П Degree of protection: IP20 Rated power: 44.5 w Luminaire luminous flux\*: 4875 lm 110.00 lm/w Light output\*: Colorful temperature\*: 3000 K Color rendering index\*: Ra >80 Color temperature stability\*: MAC 3 cos \*: 0.95 LC 45W 500-1400mA flexC SR EXC PRA: