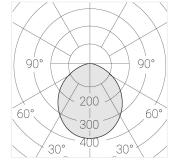

#### **Specifications**

Measurements: D300x38; D200x60 mm

Round

Body: Aluminum Illuminant: LED

Electrical safety class: П Degree of protection: IP20 Rated power: 44.5 w Luminaire luminous flux\*: 4875 lm 110.00 lm/w Light output\*: Colorful temperature\*: 3000 K Color rendering index\*: Ra >80 Color temperature stability\*: MAC 3 cos \*: 0.95 LC 45W 500-1400mA flexC SR EXC PRA: