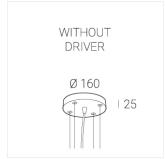

#### **Specifications**

Measurements: D300x38; D200x60 mm

Round

Body: Aluminum Illuminant: LED

Electrical safety class: П Degree of protection: IP20 Rated power: 44.5 w Luminaire luminous flux\*: 4875 lm 110.00 lm/w Light output\*: Colorful temperature\*: 3000 K Color rendering index\*: Ra >80 Color temperature stability\*: MAC 3 cos \*: 0.95 LC 45W 500-1400mA flexC SR EXC PRA: