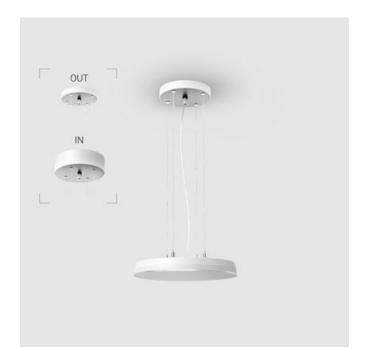

#### OUT- external power supply, see installation manual.

The manufacturer reserves the right to change the configuration of the LED luminaire.