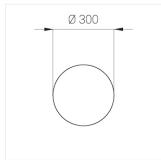

#### **Specifications**

Measurements: D300x38; D200x60 mm

Round

Body: Aluminum Illuminant: LED

Electrical safety class: П Degree of protection: IP20 Rated power: 44.5 w Luminaire luminous flux\*: 4875 lm 110.00 lm/w Light output\*: Colorful temperature\*: 3000 K Color rendering index\*: Ra >80 Color temperature stability\*: MAC 3 cos \*: 0.95 LC 45W 500-1400mA flexC SR EXC PRA: