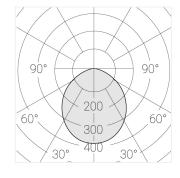

#### Specifications

Measurements: D300x38; D200x60 mm

Round

Body: Aluminum Illuminant: LED

Electrical safety class: Ш Degree of protection: IP20 Rated power: 44.5 w Luminaire luminous flux\*: 4203 lm 94.00 lm/w Light output\*: Colorful temperature\*: 3000 K Color rendering index\*: Ra >90 Color temperature stability\*: MAC 3 cos \*: 0.95 LC 45W 500-1400mA flexC SR EXC PRA: