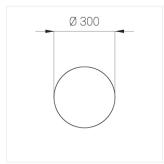

#### Specifications

Measurements: D300x38; D200x60 mm

Round

Body: Aluminum Illuminant: LED

Electrical safety class: Ш Degree of protection: IP20 Rated power: 44.5 w Luminaire luminous flux\*: 4203 lm 94.00 lm/w Light output\*: Colorful temperature\*: 3000 K Color rendering index\*: Ra >90 Color temperature stability\*: MAC 3 cos \*: 0.95 LC 45W 500-1400mA flexC SR EXC PRA: