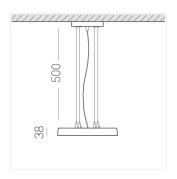

#### Specifications

Measurements: D300x38; D200x60 mm

Round

Body: Aluminum Illuminant: LED

Electrical safety class: Ш Degree of protection: IP20 Rated power: 44.5 w Luminaire luminous flux\*: 4203 lm 94.00 lm/w Light output\*: Colorful temperature\*: 3000 K Color rendering index\*: Ra >90 Color temperature stability\*: MAC 3 cos \*: 0.95 LC 45W 500-1400mA flexC SR EXC PRA: