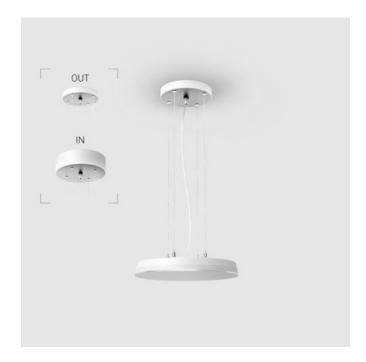

# EVO Hang OUT White D300 45W 930 ze37001309

220-240 V IP20 Ra >90 MAC 3

#### OUT- external power supply, see installation manual.

The manufacturer reserves the right to change the configuration of the LED luminaire.