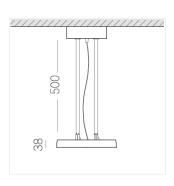

#### **Specifications**

IP20

Round

Body: Aluminum Illuminant: LED

Electrical safety class: 1 Degree of protection: IP20 Rated power: 44.5 w Luminaire luminous flux\*: 4203 lm 94.00 lm/w Light output\*: Colorful temperature\*: 3000 K Color rendering index\*: Ra >90 Color temperature stability\*: MAC 3 0.96 cos \*: LCA 45W 500-1400mA one4all SR PRA: