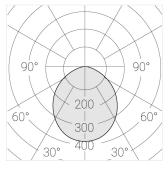

#### **Specifications**

IP20

Round

Body: Aluminum Illuminant: LED

Electrical safety class: 1 Degree of protection: IP20 Rated power: 44.5 w Luminaire luminous flux\*: 4203 lm 94.00 lm/w Light output\*: Colorful temperature\*: 3000 K Color rendering index\*: Ra >90 Color temperature stability\*: MAC 3 0.96 cos \*: LCA 45W 500-1400mA one4all SR PRA: