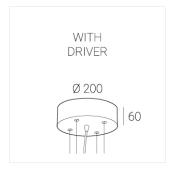

### Complectation

OUT

| LED module         | 1 |
|--------------------|---|
| Ceiling attachment | 1 |
| Suspension cord    | 4 |
| Cable              | 1 |

 $\ensuremath{\mathsf{IN}}$  - power supply integrated into the ceiling cup, see installation manual.