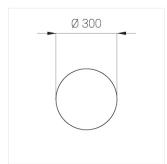

#### **Specifications**

IP20

Round

Body: Aluminum Illuminant: LED

Electrical safety class: 1 Degree of protection: IP20 Rated power: 44.5 w Luminaire luminous flux\*: 4203 lm 94.00 lm/w Light output\*: Colorful temperature\*: 3000 K Color rendering index\*: Ra >90 Color temperature stability\*: MAC 3 0.96 cos \*: LCA 45W 500-1400mA one4all SR PRA: