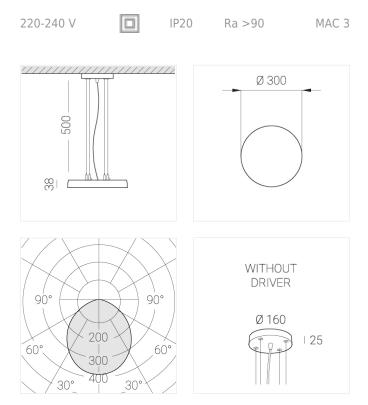

#### **Specifications**

| Measurements:                                                                                                                                                                                                            | D300x38; D200x60 mm                                                                                                        |
|--------------------------------------------------------------------------------------------------------------------------------------------------------------------------------------------------------------------------|----------------------------------------------------------------------------------------------------------------------------|
| Round<br>Body:<br>Illuminant:                                                                                                                                                                                            | Aluminum<br>LED                                                                                                            |
| Electrical safety class:<br>Degree of protection:<br>Rated power:<br>Luminaire luminous flux*:<br>Light output*:<br>Colorful temperature*:<br>Color rendering index*:<br>Color temperature stability*:<br>cos *:<br>PRA: | II<br>IP20<br>44.5 w<br>4203 Im<br>94.00 Im/w<br>3000 K<br>Ra >90<br>MAC 3<br>0.96<br>LCA 45W 500-1400mA one4all SR<br>PRE |