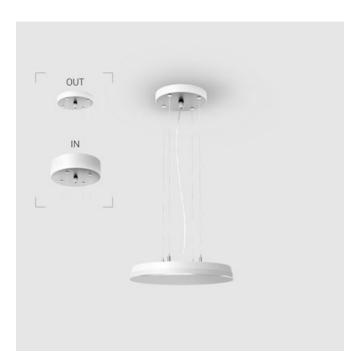

### Complectation

| 1 |
|---|
| 1 |
| 1 |
| 4 |
| 1 |
|   |

#### OUT- external power supply, see installation manual.

The manufacturer reserves the right to change the configuration of the LED luminaire.