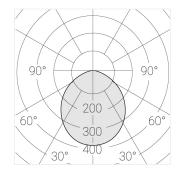

### Specifications

Measurements: D300x38; D160x25 mm

Round

Body: Aluminum Illuminant: LED

Electrical safety class: 1 Degree of protection: IP20 Rated power: 44.5 w Luminaire luminous flux\*: 4875 lm 110.00 lm/w Light output\*: Colorful temperature\*: 3000 K Color rendering index\*: Ra >80 Color temperature stability\*: MAC 3 cos \*: 0.95 LC 45W 500-1400mA flexC SR EXC PRA: