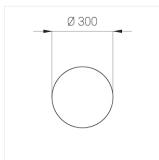

### Specifications

Measurements: D300x38; D160x25 mm

Round

Body: Aluminum Illuminant: LED

Electrical safety class: 1 Degree of protection: IP20 Rated power: 44.5 w Luminaire luminous flux\*: 4875 lm 110.00 lm/w Light output\*: Colorful temperature\*: 3000 K Color rendering index\*: Ra >80 Color temperature stability\*: MAC 3 cos \*: 0.95 LC 45W 500-1400mA flexC SR EXC PRA: