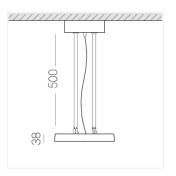

### Specifications

Measurements: D300x38; D160x25 mm

Round

Body: Aluminum Illuminant: LED

Electrical safety class: 1 Degree of protection: IP20 Rated power: 44.5 w Luminaire luminous flux\*: 4875 lm 110.00 lm/w Light output\*: Colorful temperature\*: 3000 K Color rendering index\*: Ra >80 Color temperature stability\*: MAC 3 cos \*: 0.95 LC 45W 500-1400mA flexC SR EXC PRA: