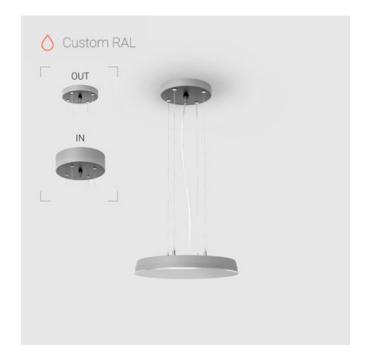

## Suspension luminaire

### Senit

# EVO Hang IN RAL D300 45W 830 ze37001016

220-240 V

IP20

Ra >80

MAC 3

#### Complectation

| LED module         | 1 |
|--------------------|---|
| Ceiling attachment | 1 |
| Suspension cord    | 4 |
| Cable              | 1 |

 $\ensuremath{\mathsf{IN}}$  - power supply integrated into the ceiling cup, see installation manual.