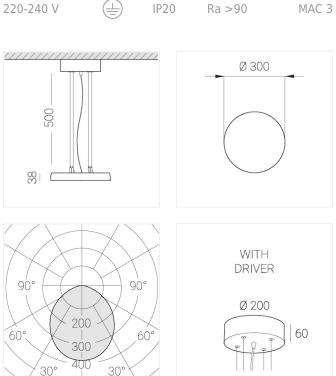

#### **Specifications**

| Measurements:                                                                                                                                                                                                            | D300x38; D160x25 mm                                                                                                 |
|--------------------------------------------------------------------------------------------------------------------------------------------------------------------------------------------------------------------------|---------------------------------------------------------------------------------------------------------------------|
| Round<br>Body:<br>Illuminant:                                                                                                                                                                                            | Aluminum<br>LED                                                                                                     |
| Electrical safety class:<br>Degree of protection:<br>Rated power:<br>Luminaire luminous flux*:<br>Light output*:<br>Colorful temperature*:<br>Color rendering index*:<br>Color temperature stability*:<br>cos *:<br>PRA: | l<br>IP20<br>44.5 w<br>4203 Im<br>94.00 Im/w<br>3000 K<br>Ra >90<br>MAC 3<br>0.95<br>LC 45W 500-1400mA flexC SR EXC |