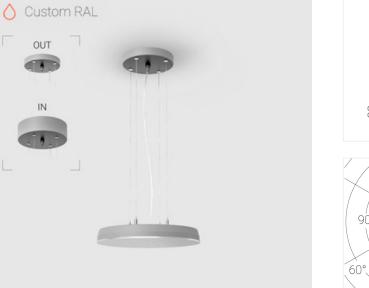

### EVO Hang IN RAL D300 45W 930 ze37001019

Senit

## IN - power supply integrated into the ceiling cup, see installation manual.

The manufacturer reserves the right to change the configuration of the LED luminaire.

#### **Specifications**

| Measurements:                                                                                                                                                                                                            | D300x38; D160x25 mm                                                                                                 |
|--------------------------------------------------------------------------------------------------------------------------------------------------------------------------------------------------------------------------|---------------------------------------------------------------------------------------------------------------------|
| Round<br>Body:<br>Illuminant:                                                                                                                                                                                            | Aluminum<br>LED                                                                                                     |
| Electrical safety class:<br>Degree of protection:<br>Rated power:<br>Luminaire luminous flux*:<br>Light output*:<br>Colorful temperature*:<br>Color rendering index*:<br>Color temperature stability*:<br>cos *:<br>PRA: | l<br>IP20<br>44.5 w<br>4203 Im<br>94.00 Im/w<br>3000 K<br>Ra >90<br>MAC 3<br>0.95<br>LC 45W 500-1400mA flexC SR EXC |