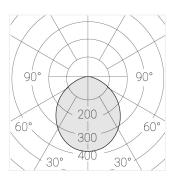

#### **Specifications**

Measurements: D300x38; D200x60 mm

Round

Body: Aluminum Illuminant: LED

Electrical safety class: Ш Degree of protection: IP20 Rated power: 44.5 w Luminaire luminous flux\*: 4875 lm 110.00 lm/w Light output\*: Colorful temperature\*: 3000 K Color rendering index\*: Ra >80 Color temperature stability\*: MAC 3 cos \*: 0.95 LC 45W 500-1400mA flexC SR EXC PRA: