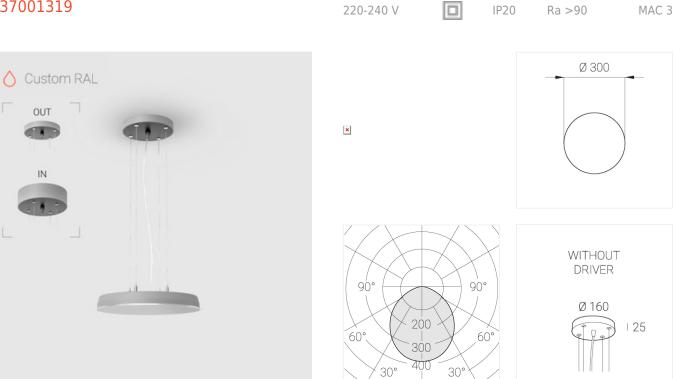

### Complectation

| LED module         | 1 |
|--------------------|---|
| Conrol gear        | 1 |
| Ceiling attachment | 1 |
| Suspension cord    | 4 |
| Cable              | 1 |
|                    |   |

### **Specifications**

| Measurements:                                                                                                                                                                                                            | D300x38; D200x60 mm                                                                                                  |
|--------------------------------------------------------------------------------------------------------------------------------------------------------------------------------------------------------------------------|----------------------------------------------------------------------------------------------------------------------|
| Round<br>Body:<br>Illuminant:                                                                                                                                                                                            | Aluminum<br>LED                                                                                                      |
| Electrical safety class:<br>Degree of protection:<br>Rated power:<br>Luminaire luminous flux*:<br>Light output*:<br>Colorful temperature*:<br>Color rendering index*:<br>Color temperature stability*:<br>cos *:<br>PRA: | II<br>IP20<br>44.5 w<br>4203 Im<br>94.00 Im/w<br>3000 K<br>Ra >90<br>MAC 3<br>0.95<br>LC 45W 500-1400mA flexC SR EXC |