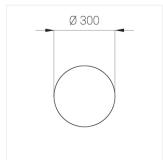

### **Specifications**

Measurements: D300x38; D160x25 mm

Round

Body: Aluminum Illuminant: LED

Electrical safety class: 1 Degree of protection: IP20 Rated power: 44.5 w Luminaire luminous flux\*: 4875 lm Light output\*: 110.00 lm/w Colorful temperature\*: 3000 K Color rendering index\*: Ra >80 Color temperature stability\*: MAC 3 0.96 cos \*: LCA 45W 500-1400mA one4all SR PRA: