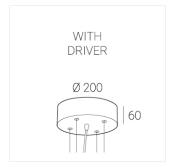

#### Complectation

| LED module         | 1 |
|--------------------|---|
| Ceiling attachment | 1 |
| Suspension cord    | 4 |
| Cable              | 1 |

 $\ensuremath{\mathsf{IN}}$  - power supply integrated into the ceiling cup, see installation manual.

### **Specifications**

Measurements: D300x38; D160x25 mm

Round

Body: Aluminum Illuminant: LED

Electrical safety class: 1 Degree of protection: IP20 Rated power: 44.5 w Luminaire luminous flux\*: 4875 lm Light output\*: 110.00 lm/w Colorful temperature\*: 3000 K Color rendering index\*: Ra >80 Color temperature stability\*: MAC 3 0.96 cos \*: LCA 45W 500-1400mA one4all SR PRA: