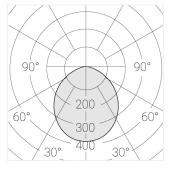

### **Specifications**

Measurements: D300x38; D160x25 mm

Round

Body: Aluminum Illuminant: LED

Electrical safety class: 1 Degree of protection: IP20 Rated power: 44.5 w Luminaire luminous flux\*: 4875 lm Light output\*: 110.00 lm/w Colorful temperature\*: 3000 K Color rendering index\*: Ra >80 Color temperature stability\*: MAC 3 0.96 cos \*: LCA 45W 500-1400mA one4all SR PRA: