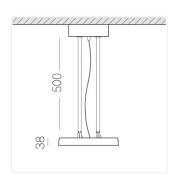

### **Specifications**

Measurements: D300x38; D160x25 mm

Round

Body: Aluminum Illuminant: LED

Electrical safety class: 1 Degree of protection: IP20 Rated power: 44.5 w Luminaire luminous flux\*: 4875 lm Light output\*: 110.00 lm/w Colorful temperature\*: 3000 K Color rendering index\*: Ra >80 Color temperature stability\*: MAC 3 0.96 cos \*: LCA 45W 500-1400mA one4all SR PRA: