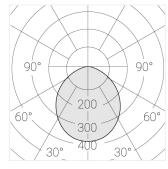

### **Specifications**

Measurements: D300x38; D160x25 mm

Round

Body: Aluminum Illuminant: LED

Electrical safety class: 1 Degree of protection: IP20 Rated power: 44.5 w Luminaire luminous flux\*: 4203 lm Light output\*: 94.00 lm/w Colorful temperature\*: 3000 K Color rendering index\*: Ra >90 Color temperature stability\*: MAC 3 0.96 cos \*: LCA 45W 500-1400mA one4all SR PRA: