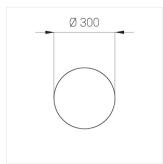

### **Specifications**

Measurements: D300x38; D160x25 mm

Round

Body: Aluminum Illuminant: LED

Electrical safety class: 1 Degree of protection: IP20 Rated power: 44.5 w Luminaire luminous flux\*: 4203 lm Light output\*: 94.00 lm/w Colorful temperature\*: 3000 K Color rendering index\*: Ra >90 Color temperature stability\*: MAC 3 0.96 cos \*: LCA 45W 500-1400mA one4all SR PRA: