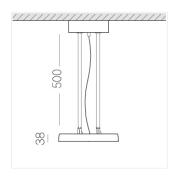

### **Specifications**

Measurements: D300x38; D160x25 mm

Round

Body: Aluminum Illuminant: LED

Electrical safety class: 1 Degree of protection: IP20 Rated power: 44.5 w Luminaire luminous flux\*: 4203 lm Light output\*: 94.00 lm/w Colorful temperature\*: 3000 K Color rendering index\*: Ra >90 Color temperature stability\*: MAC 3 0.96 cos \*: LCA 45W 500-1400mA one4all SR PRA: