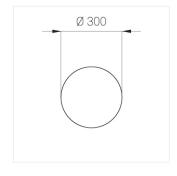

#### **Specifications**

Measurements: D300x38; D200x60 mm

Round

Body: Aluminum Illuminant: LED

Electrical safety class: Ш Degree of protection: IP20 Rated power: 44.5 w Luminaire luminous flux\*: 4875 lm Light output\*: 110.00 lm/w Colorful temperature\*: 3000 K Color rendering index\*: Ra >80 Color temperature stability\*: MAC 3 0.96 cos \*: LCA 45W 500-1400mA one4all SR PRA: