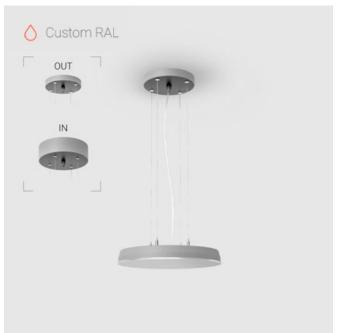

# EVO Hang OUT RAL D300 45W 830 DA ze37001336

ze37001336

220-240 V

×

IP20

Ra >80

MAC 3

#### **Specifications**

Measurements: D300x38; D200x60 mm

Round

Body: Aluminum Illuminant: LED

Electrical safety class: Ш Degree of protection: IP20 Rated power: 44.5 w Luminaire luminous flux\*: 4875 lm Light output\*: 110.00 lm/w Colorful temperature\*: 3000 K Color rendering index\*: Ra >80 Color temperature stability\*: MAC 3 0.96 cos \*: LCA 45W 500-1400mA one4all SR PRA: