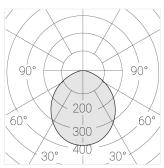

#### **Specifications**

Measurements: D300x38; D200x60 mm

Round

Body: Aluminum Illuminant: LED

Electrical safety class: Ш Degree of protection: IP20 Rated power: 44.5 w Luminaire luminous flux\*: 4875 lm Light output\*: 110.00 lm/w Colorful temperature\*: 3000 K Color rendering index\*: Ra >80 Color temperature stability\*: MAC 3 0.96 cos \*: LCA 45W 500-1400mA one4all SR PRA:

All parameters marked with \* are calculated values. Zenith uses tried and tested components from leading suppliers. However, it is possible for some LED technology-related faults to occur over the life of the product.