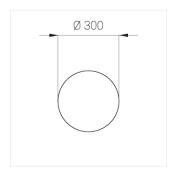

#### **Specifications**

Measurements: D300x38; D200x60 mm

Round

Body: Aluminum Illuminant: LED

Electrical safety class: Ш Degree of protection: IP20 Rated power: 44.5 w Luminaire luminous flux\*: 4203 lm Light output\*: 94.00 lm/w Colorful temperature\*: 3000 K Color rendering index\*: Ra >90 Color temperature stability\*: MAC 3 0.96 cos \*: LCA 45W 500-1400mA one4all SR PRA: