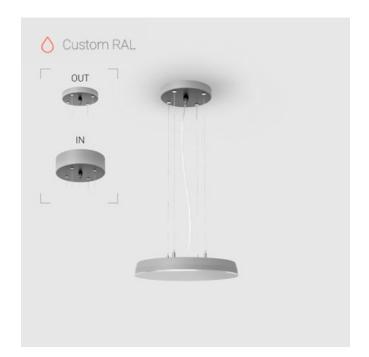

# EVO Hang OUT RAL D300 45W 930 DA

ze37001339

220-240 V

×

IP20

Ra >90

MAC 3

#### OUT- external power supply, see installation manual.

The manufacturer reserves the right to change the configuration of the LED luminaire.

#### **Specifications**

Measurements: D300x38; D200x60 mm

Round

Body: Aluminum Illuminant: LED

Electrical safety class: Ш Degree of protection: IP20 Rated power: 44.5 w Luminaire luminous flux\*: 4203 lm Light output\*: 94.00 lm/w Colorful temperature\*: 3000 K Color rendering index\*: Ra >90 Color temperature stability\*: MAC 3 0.96 cos \*: LCA 45W 500-1400mA one4all SR PRA: