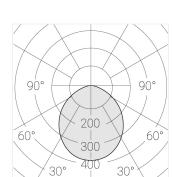

#### **Specifications**

Measurements: D300x38; D200x60 mm

Round

Body: Aluminum Illuminant: LED

Electrical safety class: Ш Degree of protection: IP20 Rated power: 44.5 w Luminaire luminous flux\*: 4203 lm Light output\*: 94.00 lm/w Colorful temperature\*: 3000 K Color rendering index\*: Ra >90 Color temperature stability\*: MAC 3 0.96 cos \*: LCA 45W 500-1400mA one4all SR PRA:

All parameters marked with \* are calculated values. Zenith uses tried and tested components from leading suppliers. However, it is possible for some LED technology-related faults to occur over the life of the