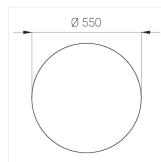

### **Specifications**

Measurements: D550x38; D160x25 mm

Round

Body: Aluminum Illuminant: LED

Electrical safety class: 1 Degree of protection: IP20 Rated power: 77.4 w Luminaire luminous flux\*: 9128 lm 118.00 lm/w Light output\*: Colorful temperature\*: 3000 K Color rendering index\*: Ra >80 Color temperature stability\*: MAC 3 cos \*: 0.95 LC 100W 1100-2100mA flexC SR EXC PRA: