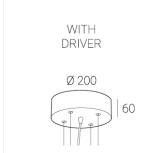

### Complectation

| LED module         | 1 |
|--------------------|---|
| Ceiling attachment | 1 |
| Suspension cord    | 4 |
| Cable              | 1 |

 $\ensuremath{\mathsf{IN}}$  - power supply integrated into the ceiling cup, see installation manual.