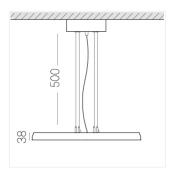

### **Specifications**

Measurements: D550x38; D160x25 mm

Round

Body: Aluminum Illuminant: LED

Electrical safety class: 1 Degree of protection: IP20 Rated power: 77.4 w Luminaire luminous flux\*: 9128 lm 118.00 lm/w Light output\*: Colorful temperature\*: 3000 K Color rendering index\*: Ra >80 Color temperature stability\*: MAC 3 cos \*: 0.95 LC 100W 1100-2100mA flexC SR EXC PRA: