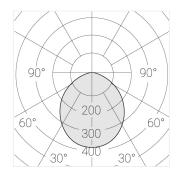

### **Specifications**

Measurements: D550x38; D160x25 mm

Round

Body: Aluminum Illuminant: LED

Electrical safety class: 1 Degree of protection: IP20 Rated power: 77.4 w Luminaire luminous flux\*: 9128 lm 118.00 lm/w Light output\*: Colorful temperature\*: 3000 K Color rendering index\*: Ra >80 Color temperature stability\*: MAC 3 cos \*: 0.95 LC 100W 1100-2100mA flexC SR EXC PRA: